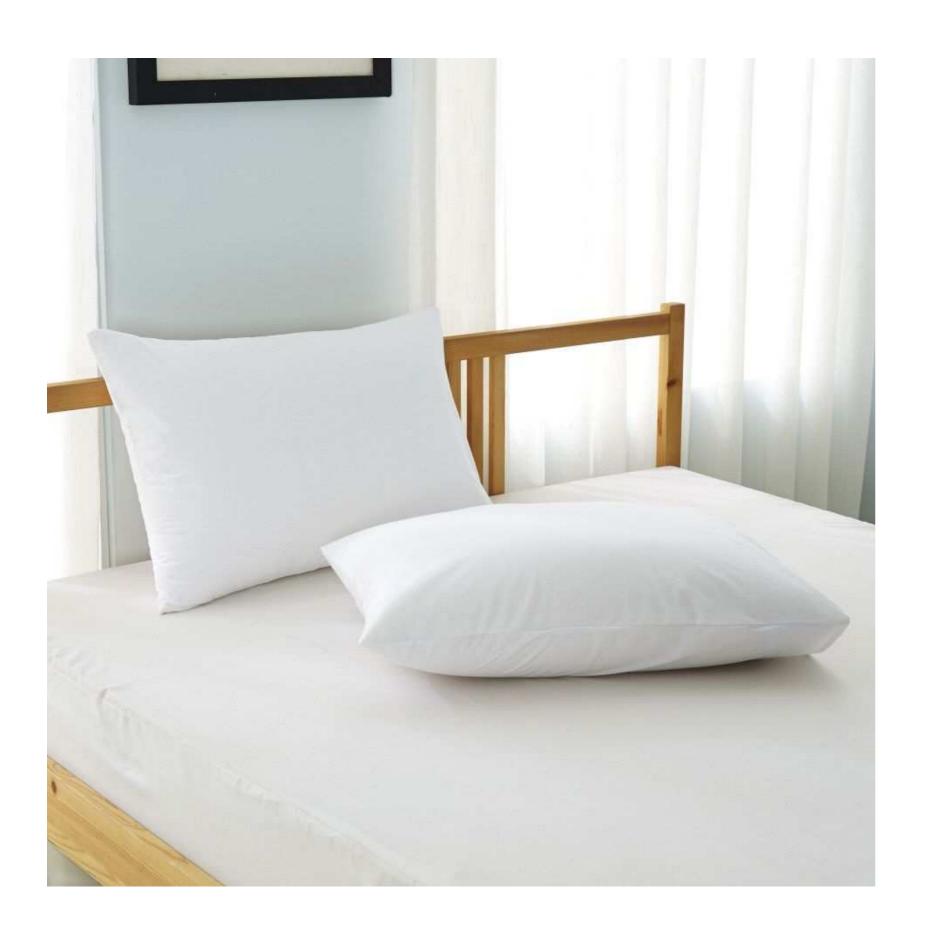

#### Quilt Pillow Protector-1

#### **Characteristics:**

100% Polyester 70GSM Microfiber + 70GSM Filling + 40GSM Non-woven Quilt Pillow Protector Notes: With Flap Size:20\*26"/20\*30"/20\*36"