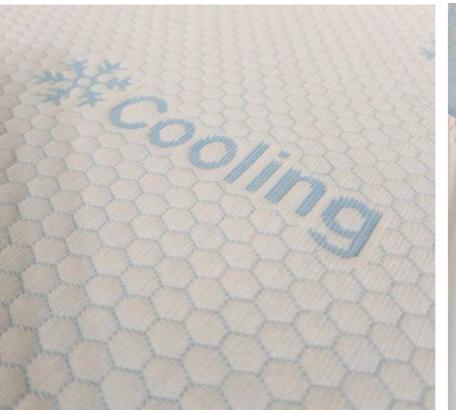

### Cooling Mattress Protector

#### **Characteristics:**

330GSM 44% PE (Polythene)54% polyester +TPU

Color: White or Custom

Size: Twin/Full/Queen/King/Cal King

Notes: Elastic All Around

Remarks: High strength, low density, good insulation, cool and breathable