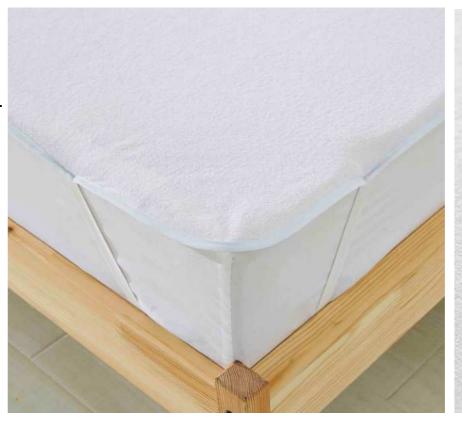

#### Quilted Mattress Protector-1

Quilted mattress protector made of 100% cotton terry and fitted fabric skirt. This mattress protector has wadding filling that gives it extra thickness, providing added comfor.

#### **Characteristics:**

100% Cotton 1CM Stripe with 9 oz Filling Color: White or Custom Size:Single/Double/King/Super King Notes:Elastic All Around.