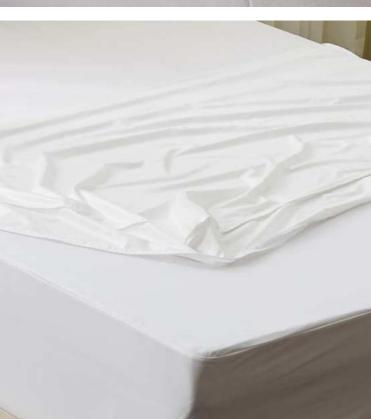

### Waterproof Mattress Pad

#### **Characteristics:**

100% Polyester 95GSM Terry + 0.025mm TPU Waterproof Mattress Pad

Color: White or Custom

Notes: 4 Elastic Bands At Corners Or Fitted Sheet Style

Size: Twin/Full/Queen/King/Cal King