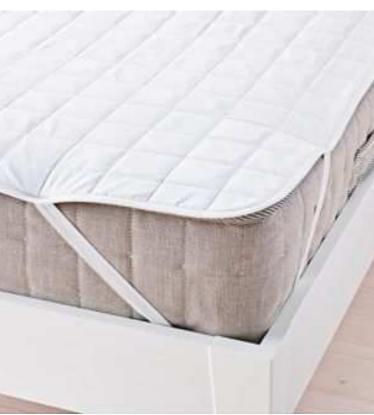

### Quilted Mattress Protector-2

#### **Characteristics:**

100% Polyester 70GSM Microfiber + 70GSM Filling

+ 40GSM Non-woven & 100% Polyester 70GSM Knitted Skirt Fabric

Color: White or Custom

Size:Single/Double/King/Super King

Notes:Elastic All Around.