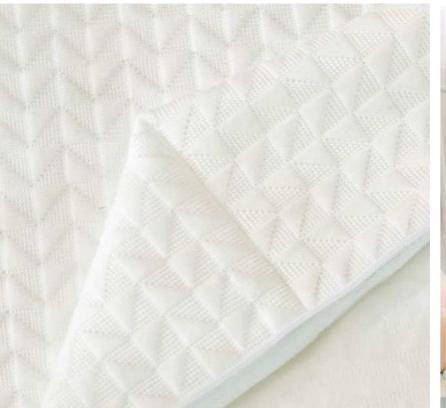

#### Quilted Mattress Protector-1

Quilted mattress protector made of 100% cotton terry and fitted fabric skirt. This mattress protector has wadding filling that gives it extra thickness, providing added comfor.

#### **Characteristics:**

100% Cotton 1CM Stripe with 9 oz Filling Color: White or Custom Size:Single/Double/King/Super King Notes:Elastic All Around.