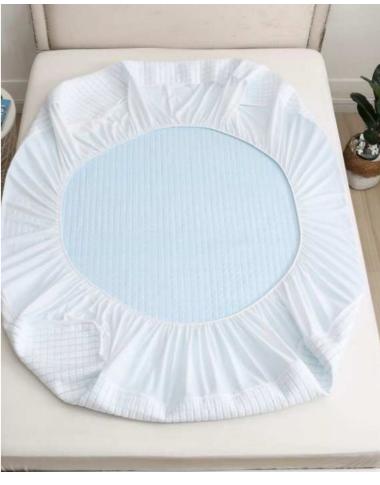

### Quilted Mattress Protector-2

#### **Characteristics:**

100% Polyester 70GSM Microfiber + 70GSM Filling

+ 40GSM Non-woven & 100% Polyester 70GSM Knitted Skirt Fabric

Color: White or Custom

Size:Single/Double/King/Super King

Notes:Elastic All Around.