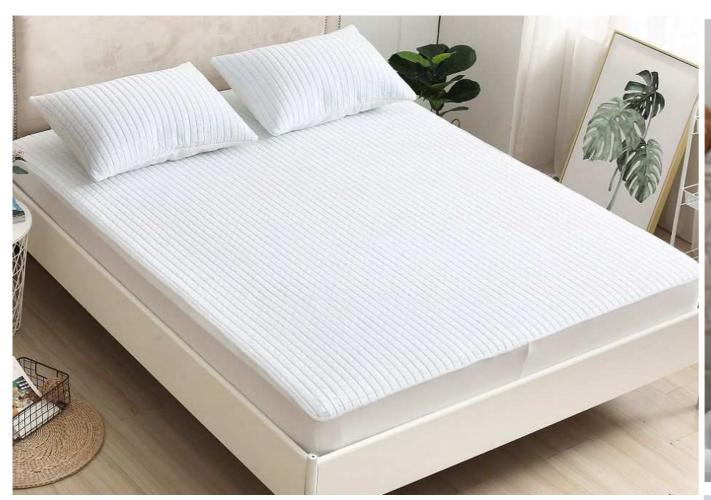

#### Quilted Mattress Protector-1

Quilted mattress protector made of 100% cotton terry and fitted fabric skirt. This mattress protector has wadding filling that gives it extra thickness, providing added comfor.

#### **Characteristics:**

100% Cotton 1CM Stripe with 9 oz Filling Color: White or Custom Size:Single/Double/King/Super King Notes:Elastic All Around.