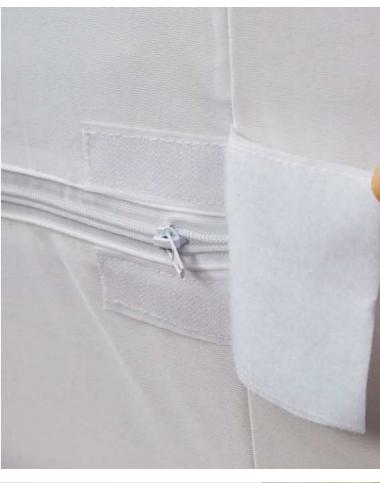

#### Micro Plush Waterproof Mattress Encasement

#### **Characteristics:**

Fabric: 100% Polyester 145gsm knitted small terry + 40gsm TPU

Color: White or Custom

Note: 1.Zipper close in 3 sizes, 2 long side and 1 short side.

2. With Velcro Flap closer.

Size: Twin/Twin XL/Full/Queen/King/Cking