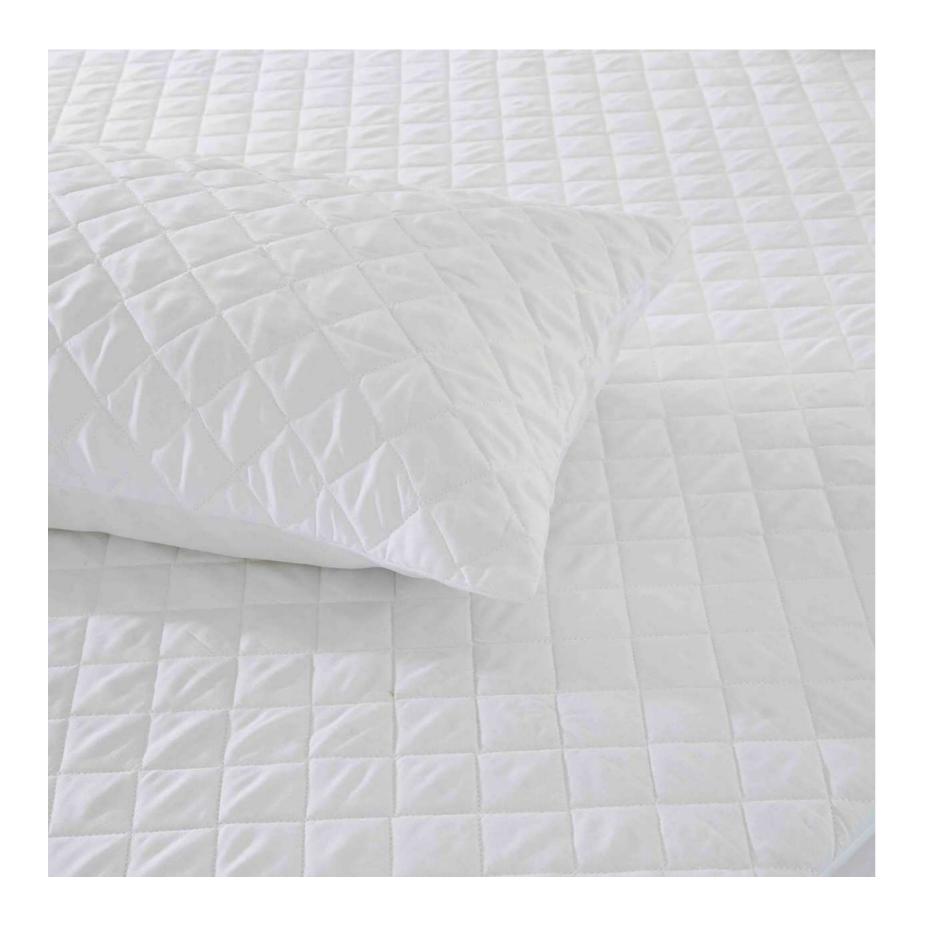

#### Quilt Pillow Protector-1

#### **Characteristics:**

100% Polyester 70GSM Microfiber + 70GSM Filling + 40GSM Non-woven Quilt Pillow Protector Notes: With Flap Size:20\*26"/20\*30"/20\*36"