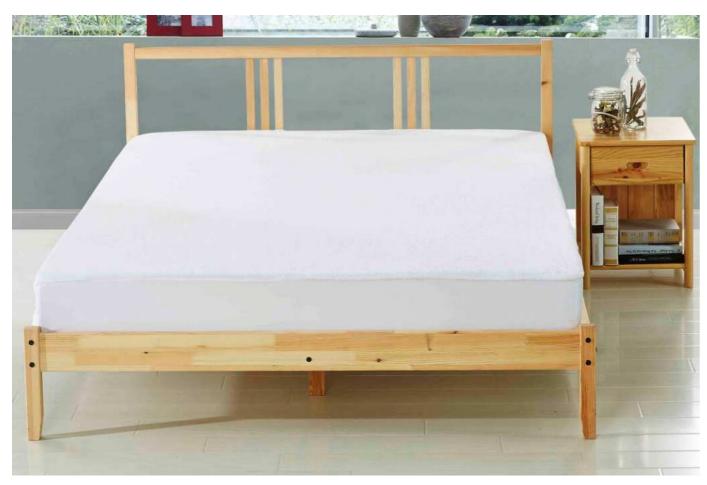

### Terry Mattress Protector-1

#### **Characteristics:**

100% Cotton 190GSM Terry Fabric +

0.025mm TPU & 100% Polyester 105GSM Knitted Skirt Fabric

Color: White or Custom

Size:Twin/Full/Queen/King/Cal King

Notes:Elastic All Around

We also have other gram weight fabrics, such as 220GSM,160GSM, etc