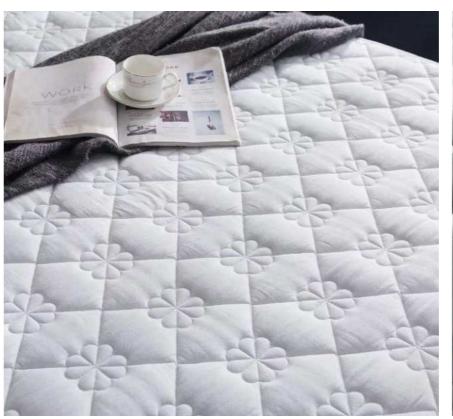

#### Quilted Mattress Protector-1

Quilted mattress protector made of 100% cotton terry and fitted fabric skirt. This mattress protector has wadding filling that gives it extra thickness, providing added comfor.

#### **Characteristics:**

100% Cotton 1CM Stripe with 9 oz Filling Color: White or Custom Size:Single/Double/King/Super King Notes:Elastic All Around.