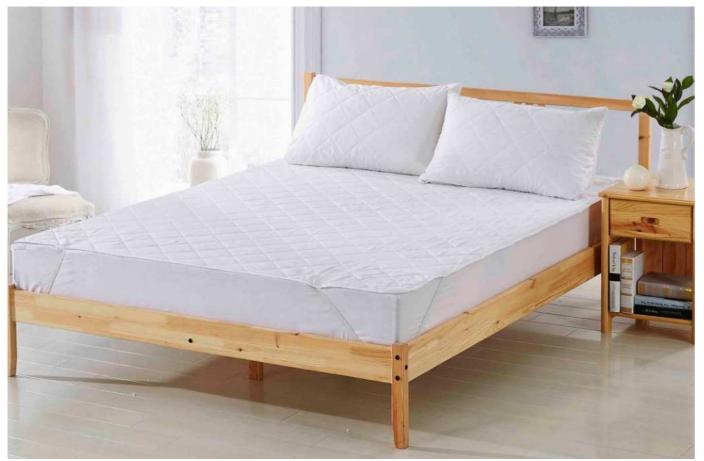

#### Quilt Mattress Pad

#### **Characteristics:**

75GSM Percale + 60GSM Filling +50GSM Non-woven Quilt Mattress Pad

Color: White or Custom

Notes: 4 Elastic Bands At Corners Or Fitted Sheet Style

Single/single special/Double/King