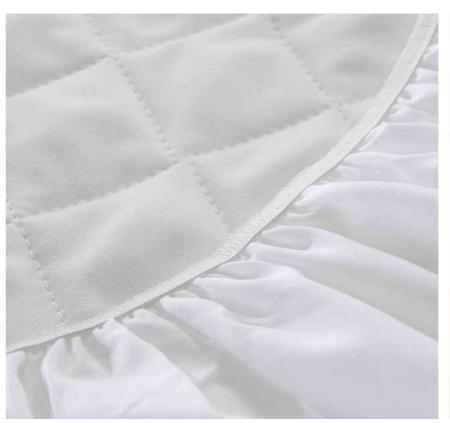

#### Quilted Mattress Protector-1

Quilted mattress protector made of 100% cotton terry and fitted fabric skirt. This mattress protector has wadding filling that gives it extra thickness, providing added comfor.

#### **Characteristics:**

100% Cotton 1CM Stripe with 9 oz Filling Color: White or Custom Size:Single/Double/King/Super King Notes:Elastic All Around.