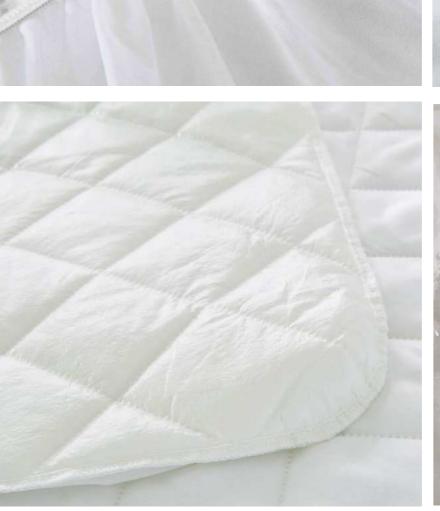

#### Quilted Mattress Protector-1

Quilted mattress protector made of 100% cotton terry and fitted fabric skirt. This mattress protector has wadding filling that gives it extra thickness, providing added comfor.

#### **Characteristics:**

100% Cotton 1CM Stripe with 9 oz Filling Color: White or Custom Size:Single/Double/King/Super King Notes:Elastic All Around.