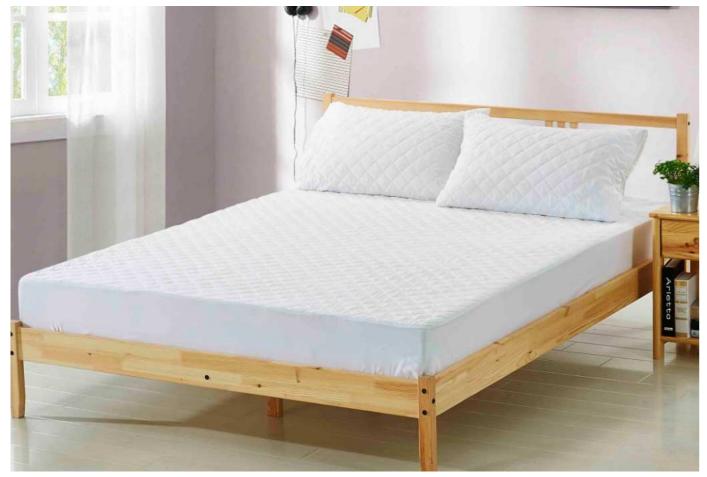

#### Quilt Mattress Pad

#### **Characteristics:**

75GSM Percale + 60GSM Filling +50GSM Non-woven Quilt Mattress Pad

Color: White or Custom

Notes: 4 Elastic Bands At Corners Or Fitted Sheet Style

Single/single special/Double/King