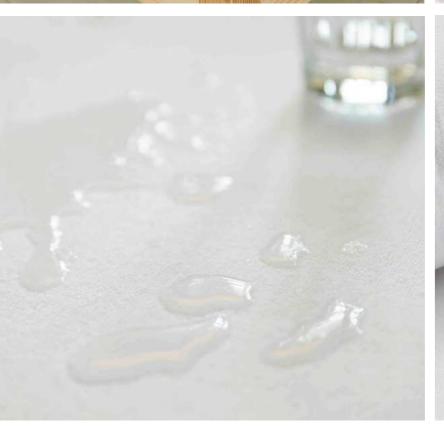

#### Quilted Mattress Protector-1

Quilted mattress protector made of 100% cotton terry and fitted fabric skirt. This mattress protector has wadding filling that gives it extra thickness, providing added comfor.

#### **Characteristics:**

100% Cotton 1CM Stripe with 9 oz Filling Color: White or Custom Size:Single/Double/King/Super King Notes:Elastic All Around.