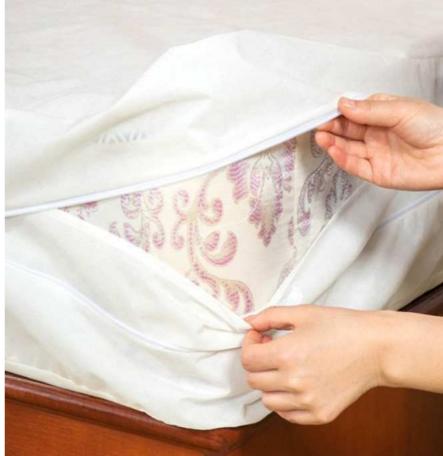

#### Micro Plush Waterproof Mattress Encasement

#### **Characteristics:**

Fabric: 100% Polyester 145gsm knitted small terry + 40gsm TPU

Color: White or Custom

Note: 1.Zipper close in 3 sizes, 2 long side and 1 short side.

2. With Velcro Flap closer.

Size: Twin/Twin XL/Full/Queen/King/Cking