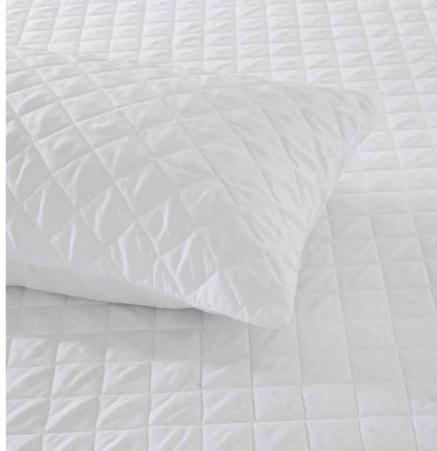

#### Quilted Mattress Protector-1

Quilted mattress protector made of 100% cotton terry and fitted fabric skirt. This mattress protector has wadding filling that gives it extra thickness, providing added comfor.

#### **Characteristics:**

100% Cotton 1CM Stripe with 9 oz Filling Color: White or Custom Size:Single/Double/King/Super King Notes:Elastic All Around.