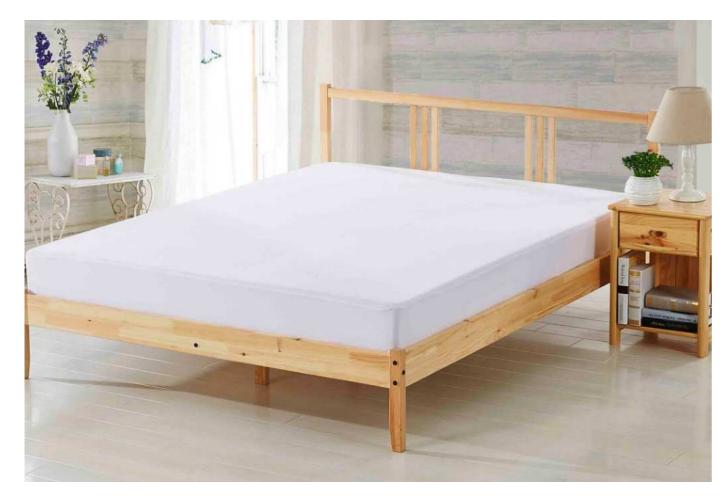

#### Quilted Mattress Protector-1

Quilted mattress protector made of 100% cotton terry and fitted fabric skirt. This mattress protector has wadding filling that gives it extra thickness, providing added comfor.

#### **Characteristics:**

100% Cotton 1CM Stripe with 9 oz Filling Color: White or Custom Size:Single/Double/King/Super King Notes:Elastic All Around.