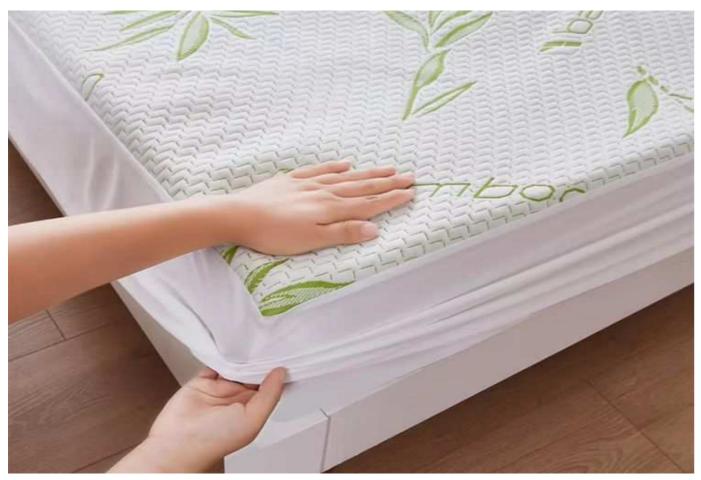

#### **Characteristics:**

80% Bamboo 20% Polyester 170GSM Terry Fabric +

0.025mm TPU & 100% Polyester 105GSM Knitted Skirt Fabric

Color: White or Custom

Size:Twin/Full/Queen/King/Cal King

Notes:Elastic All Around

Remarks: We also have other fabrics, such as 70% Bamboo 30% Polyester, etc

Support customization