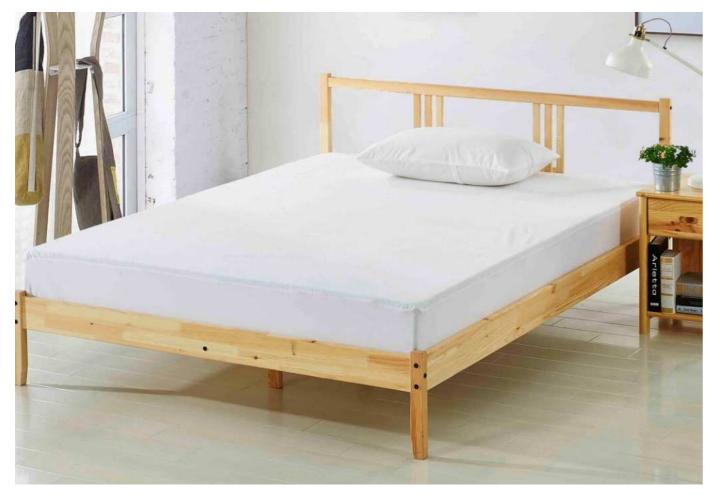

#### Quilted Mattress Protector-1

Quilted mattress protector made of 100% cotton terry and fitted fabric skirt. This mattress protector has wadding filling that gives it extra thickness, providing added comfor.

#### **Characteristics:**

100% Cotton 1CM Stripe with 9 oz Filling Color: White or Custom Size:Single/Double/King/Super King Notes:Elastic All Around.