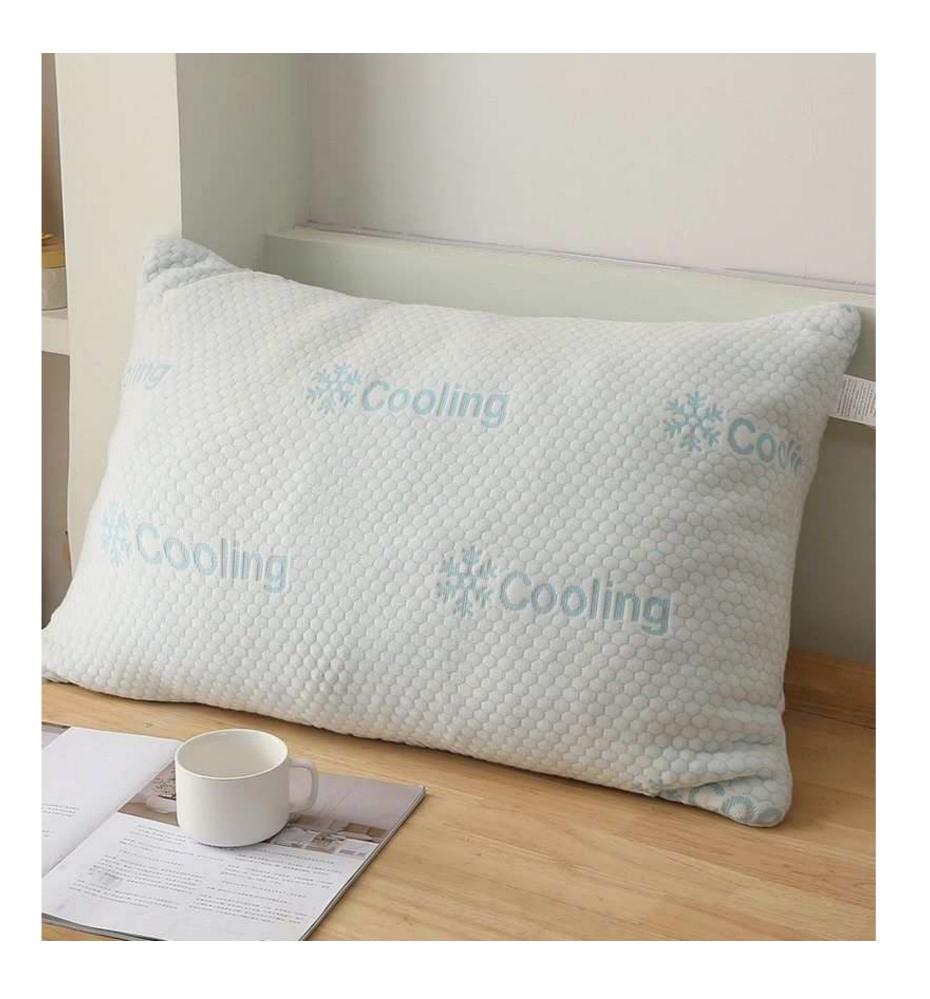

### Cooling Mattress Protector

#### **Characteristics:**

330GSM 44% PE (Polythene)54% polyester +TPU

Color: White or Custom

Size: Twin/Full/Queen/King/Cal King

Notes: Elastic All Around

Remarks: High strength, low density, good insulation, cool and breathable