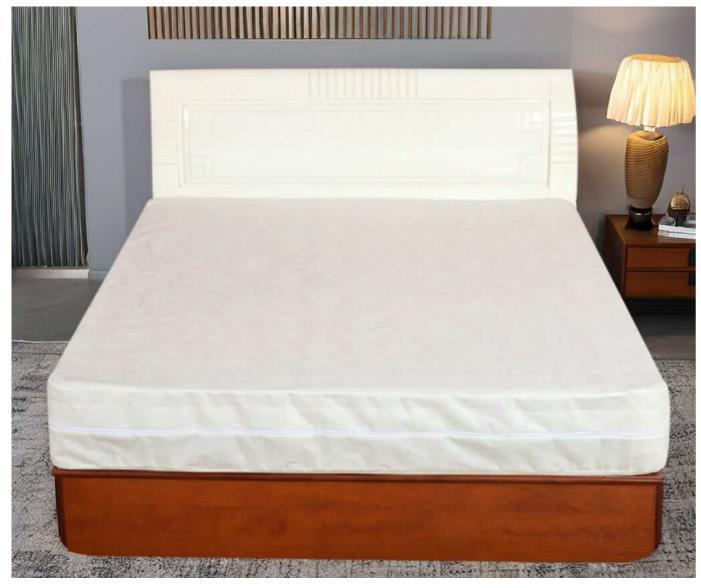

#### Quilted Mattress Protector-1

Quilted mattress protector made of 100% cotton terry and fitted fabric skirt. This mattress protector has wadding filling that gives it extra thickness, providing added comfor.

#### **Characteristics:**

100% Cotton 1CM Stripe with 9 oz Filling Color: White or Custom Size:Single/Double/King/Super King Notes:Elastic All Around.