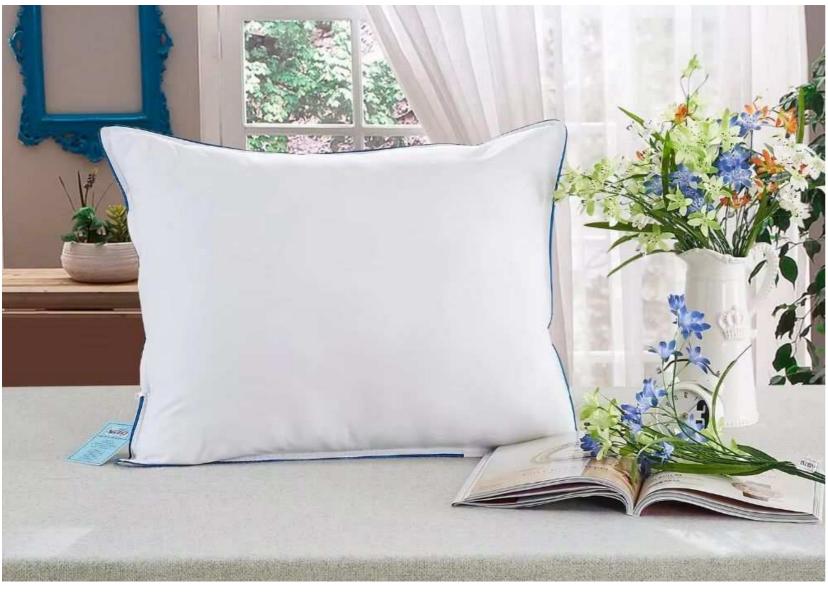

## Pillow Protector

#### **Characteristics:**

100% Cotton Polycotton(T50/C50,T40/C60,T20/C80)

Down-proof fabric

Color: White or as your requirement

Size: Single, Twin, Full, Queen, King USA size, UK size or as Customers Request