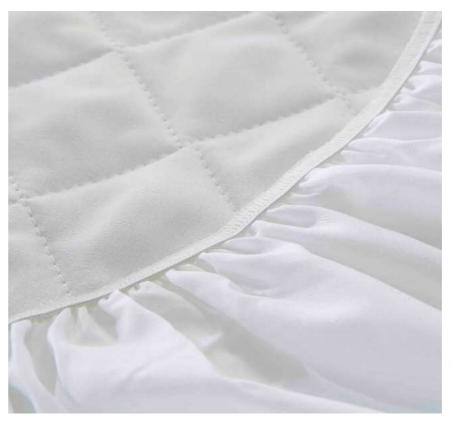

#### Quilted Mattress Protector-1

Quilted mattress protector made of 100% cotton terry and fitted fabric skirt. This mattress protector has wadding filling that gives it extra thickness, providing added comfor.

#### **Characteristics:**

100% Cotton 1CM Stripe with 9 oz Filling Color: White or Custom Size:Single/Double/King/Super King Notes:Elastic All Around.