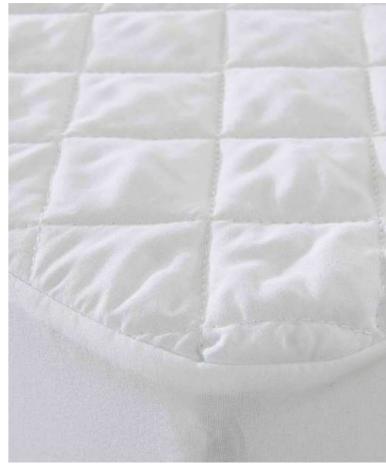

### Quilted Mattress Protector-2

#### **Characteristics:**

100% Polyester 70GSM Microfiber + 70GSM Filling

+ 40GSM Non-woven & 100% Polyester 70GSM Knitted Skirt Fabric

Color: White or Custom

Size:Single/Double/King/Super King

Notes:Elastic All Around.