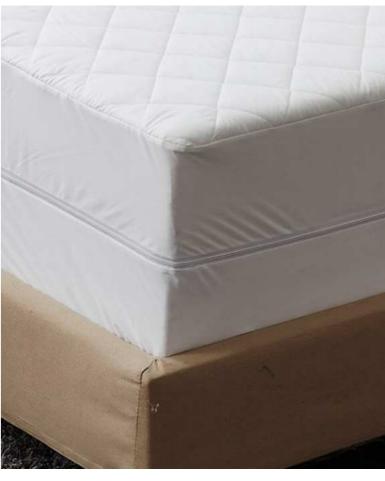

#### Quilted Mattress Protector-1

Quilted mattress protector made of 100% cotton terry and fitted fabric skirt. This mattress protector has wadding filling that gives it extra thickness, providing added comfor.

#### **Characteristics:**

100% Cotton 1CM Stripe with 9 oz Filling Color: White or Custom Size:Single/Double/King/Super King Notes:Elastic All Around.