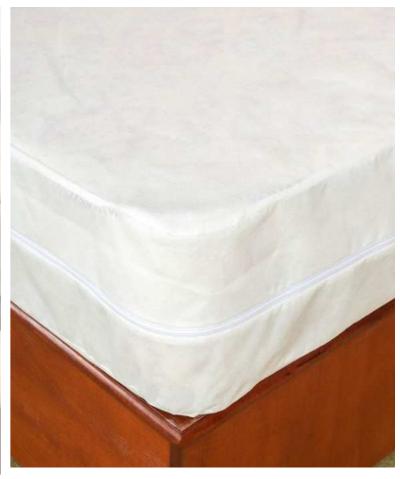

### Terry Mattress Protector-1

#### **Characteristics:**

100% Cotton 190GSM Terry Fabric +

0.025mm TPU & 100% Polyester 105GSM Knitted Skirt Fabric

Color: White or Custom

Size:Twin/Full/Queen/King/Cal King

Notes:Elastic All Around

We also have other gram weight fabrics, such as 220GSM,160GSM, etc