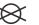

#### Quilted Mattress Protector-1

Quilted mattress protector made of 100% cotton terry and fitted fabric skirt. This mattress protector has wadding filling that gives it extra thickness, providing added comfor.

#### **Characteristics:**

100% Cotton 1CM Stripe with 9 oz Filling Color: White or Custom Size:Single/Double/King/Super King Notes:Elastic All Around.