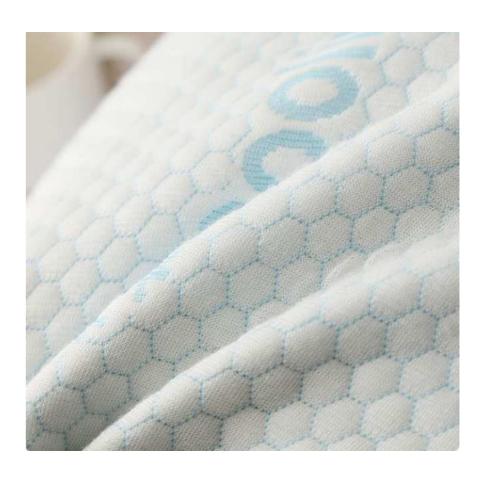

#### Quilted Mattress Protector-1

Quilted mattress protector made of 100% cotton terry and fitted fabric skirt. This mattress protector has wadding filling that gives it extra thickness, providing added comfor.

#### **Characteristics:**

100% Cotton 1CM Stripe with 9 oz Filling Color: White or Custom Size:Single/Double/King/Super King Notes:Elastic All Around.