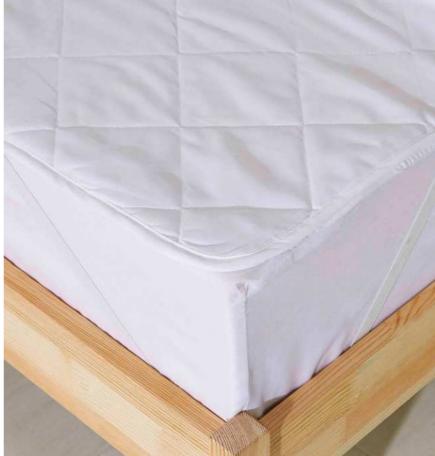

#### Quilt Mattress Pad

#### **Characteristics:**

75GSM Percale + 60GSM Filling +50GSM Non-woven Quilt Mattress Pad

Color: White or Custom

Notes: 4 Elastic Bands At Corners Or Fitted Sheet Style

Single/single special/Double/King