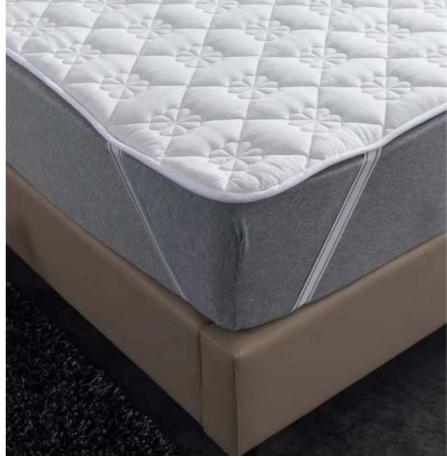

#### Quilt Mattress Pad

#### **Characteristics:**

75GSM Percale + 60GSM Filling +50GSM Non-woven Quilt Mattress Pad

Color: White or Custom

Notes: 4 Elastic Bands At Corners Or Fitted Sheet Style

Single/single special/Double/King

Remarks: We also have other gram weight fabrics, such as 230 GSM, etc