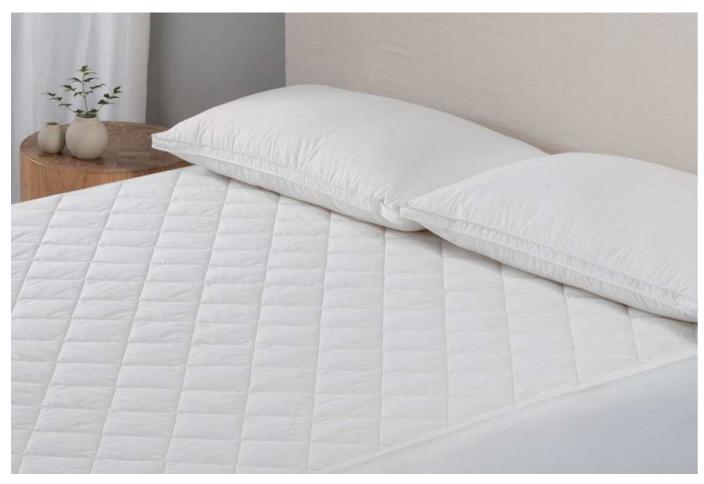

#### Quilted Mattress Protector-1

Quilted mattress protector made of 100% cotton terry and fitted fabric skirt. This mattress protector has wadding filling that gives it extra thickness, providing added comfor.

#### **Characteristics:**

100% Cotton 1CM Stripe with 9 oz Filling Color: White or Custom Size:Single/Double/King/Super King Notes:Elastic All Around.