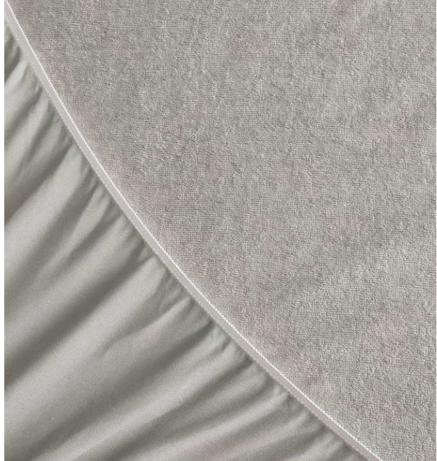

#### Quilted Mattress Protector-1

Quilted mattress protector made of 100% cotton terry and fitted fabric skirt. This mattress protector has wadding filling that gives it extra thickness, providing added comfor.

#### **Characteristics:**

100% Cotton 1CM Stripe with 9 oz Filling Color: White or Custom Size:Single/Double/King/Super King Notes:Elastic All Around.