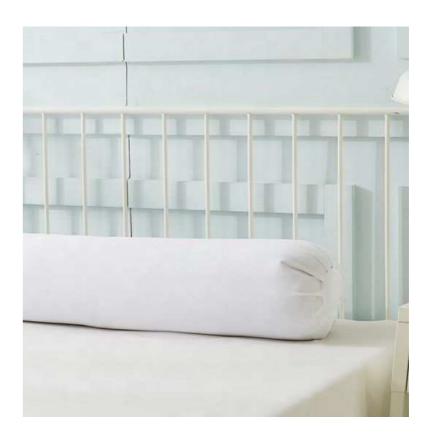

# Polyester Pillow Protector

#### **Characteristics:**

100% Polyester 95GSM Terry + 0.025mm TPU Waterproof Pillow Protector

Color: White

Notes: With Zipper

Size:20\*26"/20\*30"/20\*36"

Remarks: We also have other gram weight fabrics, such as 130GSM, etc