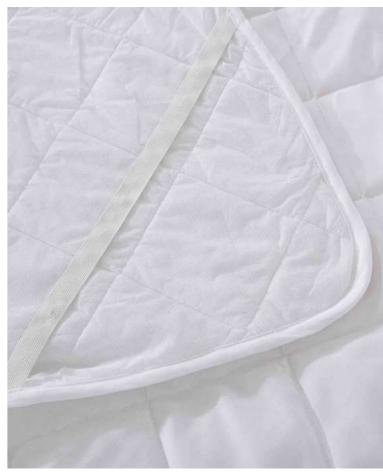

#### Quilted Mattress Protector-1

Quilted mattress protector made of 100% cotton terry and fitted fabric skirt. This mattress protector has wadding filling that gives it extra thickness, providing added comfor.

#### **Characteristics:**

100% Cotton 1CM Stripe with 9 oz Filling Color: White or Custom Size:Single/Double/King/Super King Notes:Elastic All Around.