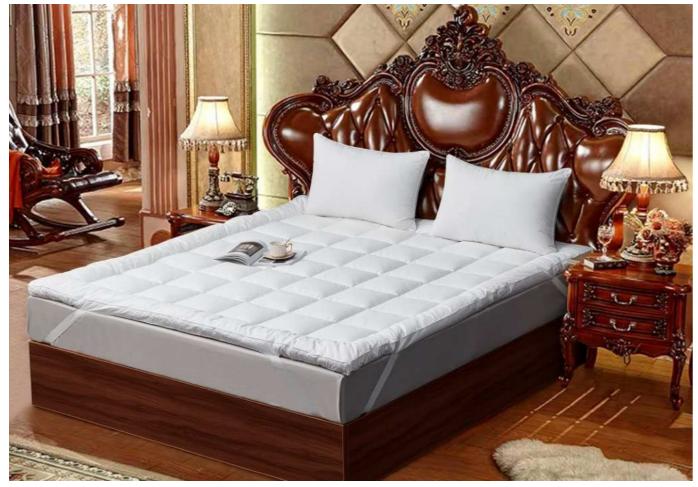

### Mattress Topper

#### **Characteristics:**

Top And Bottom Fabric: 100% Cotton Down Proof T233

Filling: 3D Polyester 800 GSM

Color: White or Custom

Notes: 4 Elastic Bands At Corners Or Fitted Sheet Style

Size: Twin/Full/Queen/King/Cal King