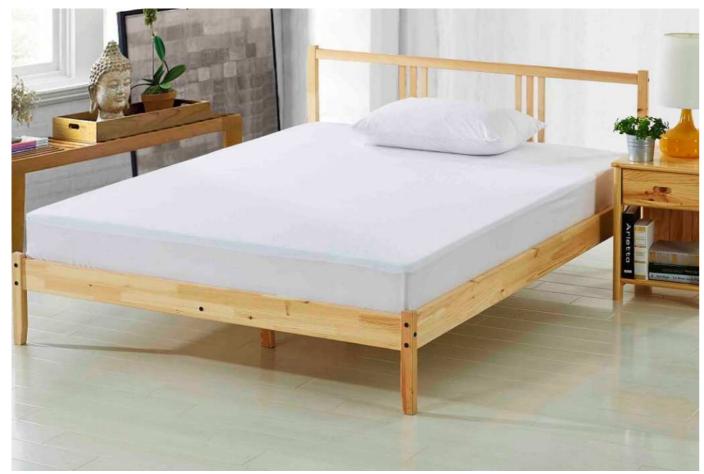

#### Micro Plush Waterproof Mattress Encasement

#### **Characteristics:**

Fabric: 100% Polyester 145gsm knitted small terry + 40gsm TPU

Color: White or Custom

Note: 1.Zipper close in 3 sizes, 2 long side and 1 short side.

2. With Velcro Flap closer.

Size: Twin/Twin XL/Full/Queen/King/Cking