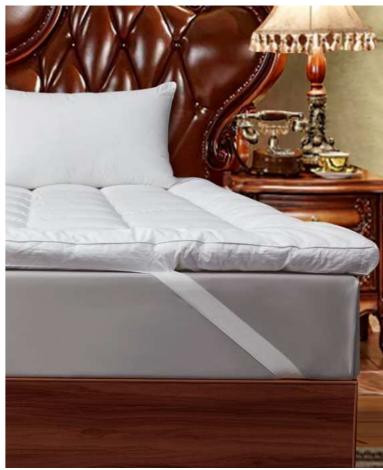

### Mattress Topper

#### **Characteristics:**

Top And Bottom Fabric: 100% Cotton Down Proof T233

Filling: 3D Polyester 800 GSM

Color: White or Custom

Notes: 4 Elastic Bands At Corners Or Fitted Sheet Style

Size: Twin/Full/Queen/King/Cal King