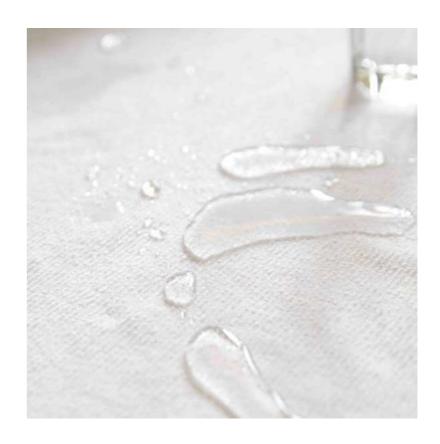

#### Quilted Mattress Protector-1

Quilted mattress protector made of 100% cotton terry and fitted fabric skirt. This mattress protector has wadding filling that gives it extra thickness, providing added comfor.

#### **Characteristics:**

100% Cotton 1CM Stripe with 9 oz Filling Color: White or Custom Size:Single/Double/King/Super King Notes:Elastic All Around.