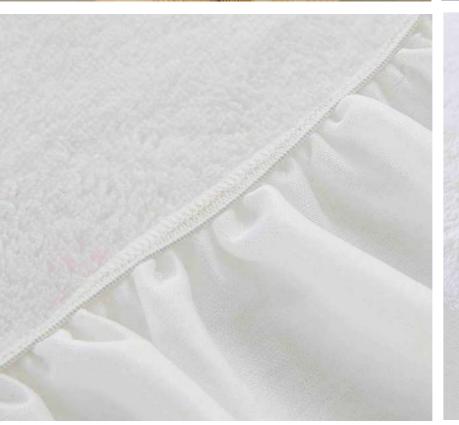

#### Quilted Mattress Protector-1

Quilted mattress protector made of 100% cotton terry and fitted fabric skirt. This mattress protector has wadding filling that gives it extra thickness, providing added comfor.

#### **Characteristics:**

100% Cotton 1CM Stripe with 9 oz Filling Color: White or Custom Size:Single/Double/King/Super King Notes:Elastic All Around.