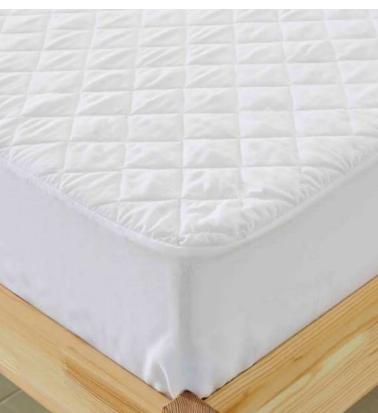

#### Quilted Mattress Protector-1

Quilted mattress protector made of 100% cotton terry and fitted fabric skirt. This mattress protector has wadding filling that gives it extra thickness, providing added comfor.

#### **Characteristics:**

100% Cotton 1CM Stripe with 9 oz Filling Color: White or Custom Size:Single/Double/King/Super King Notes:Elastic All Around.