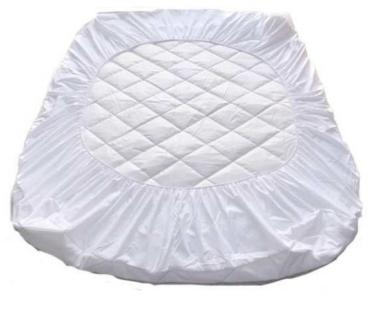

#### Quilted Mattress Protector-1

Quilted mattress protector made of 100% cotton terry and fitted fabric skirt. This mattress protector has wadding filling that gives it extra thickness, providing added comfor.

#### **Characteristics:**

100% Cotton 1CM Stripe with 9 oz Filling Color: White or Custom Size:Single/Double/King/Super King Notes:Elastic All Around.