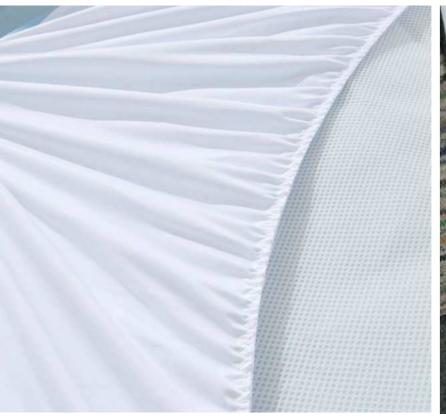

### Cooling Effection Waterproof Mattress Protector-2

#### **Characteristics:**

130GSM 100% Polyester Cooling Fabric + 0.025mmTPU & 130GSM Polyester Skirt Fabric Waterproof Mattress Protector

Color: Blue/10 colors available

Size: Twin/Full/Queen/King/Cal King

Notes: Elastic All Around