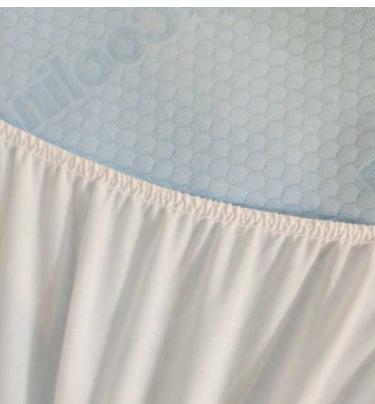

### Cooling Effection Waterproof Mattress Protector-2

#### **Characteristics:**

130GSM 100% Polyester Cooling Fabric + 0.025mmTPU & 130GSM Polyester Skirt Fabric Waterproof Mattress Protector

Color: Blue/10 colors available

Size: Twin/Full/Queen/King/Cal King

Notes: Elastic All Around