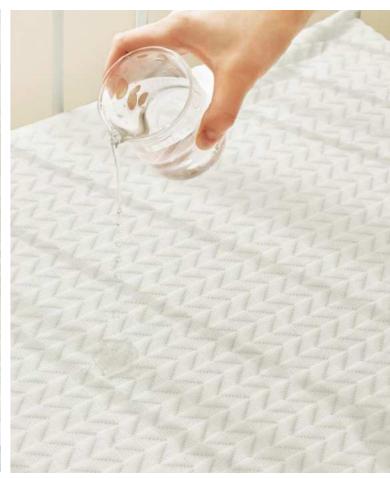

#### Quilted Mattress Protector-1

Quilted mattress protector made of 100% cotton terry and fitted fabric skirt. This mattress protector has wadding filling that gives it extra thickness, providing added comfor.

#### **Characteristics:**

100% Cotton 1CM Stripe with 9 oz Filling Color: White or Custom Size:Single/Double/King/Super King Notes:Elastic All Around.