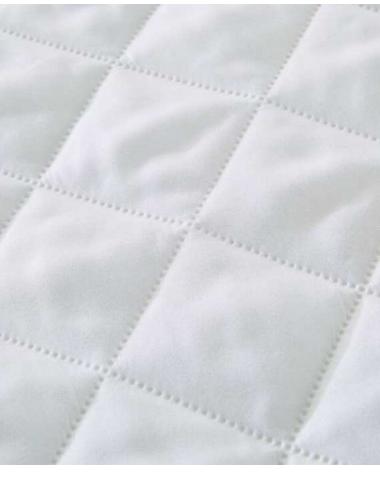

#### Quilted Mattress Protector-1

Quilted mattress protector made of 100% cotton terry and fitted fabric skirt. This mattress protector has wadding filling that gives it extra thickness, providing added comfor.

#### **Characteristics:**

100% Cotton 1CM Stripe with 9 oz Filling Color: White or Custom Size:Single/Double/King/Super King Notes:Elastic All Around.