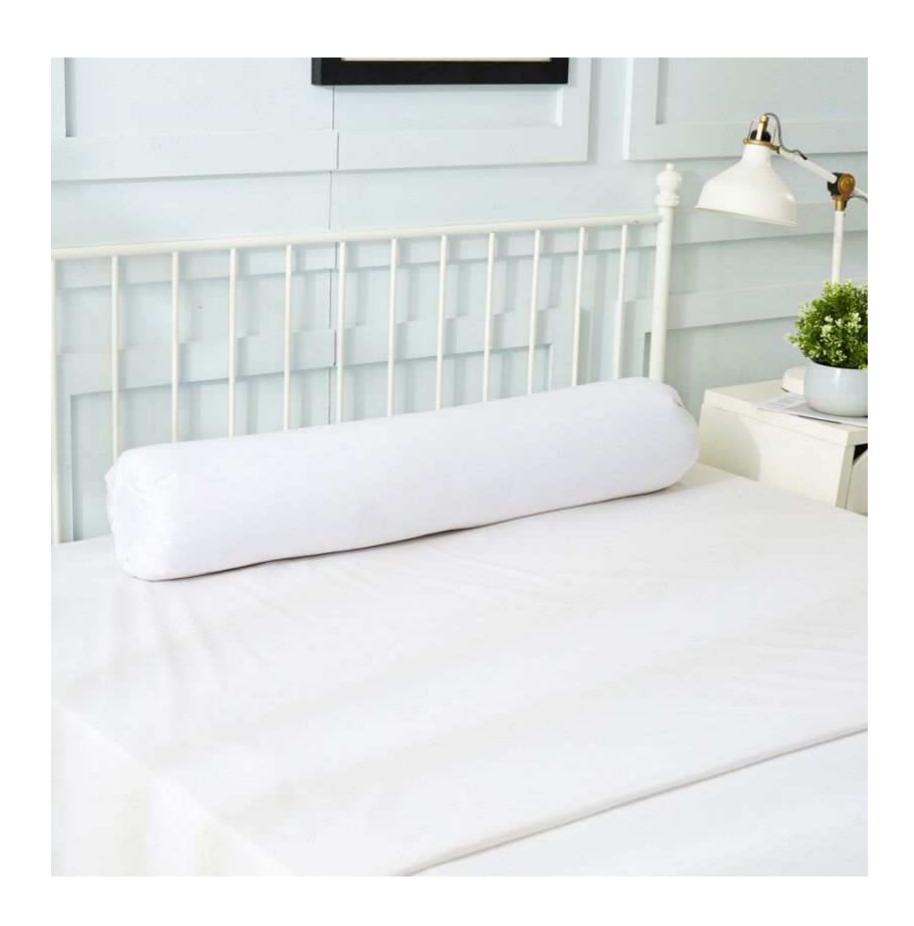

# Terry Pillow Protector

### **Characteristics:**

100% Cotton 190GSM Terry Fabric + 0.025mm TPU

Waterproof Pillow Protector

Notes: With Zipper

Size:20\*26"/20\*30"/20\*36"