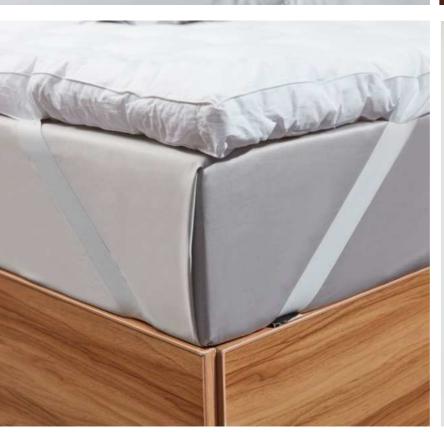

#### Quilted Mattress Protector-1

Quilted mattress protector made of 100% cotton terry and fitted fabric skirt. This mattress protector has wadding filling that gives it extra thickness, providing added comfor.

#### **Characteristics:**

100% Cotton 1CM Stripe with 9 oz Filling Color: White or Custom Size:Single/Double/King/Super King Notes:Elastic All Around.