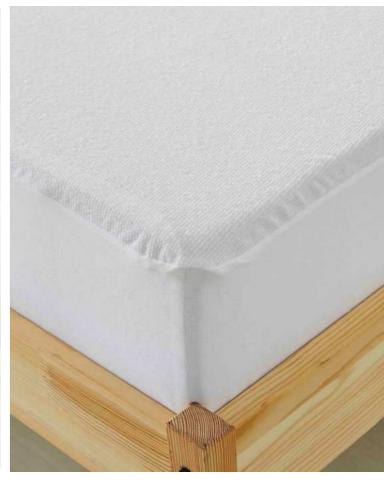

#### **Characteristics:**

100% Cotton 190GSM Terry Fabric +

0.025mm TPU & 100% Polyester 105GSM Knitted Skirt Fabric

Color: White or Custom

Size:Twin/Full/Queen/King/Cal King

Notes:Elastic All Around

We also have other gram weight fabrics, such as 220GSM,160GSM, etc