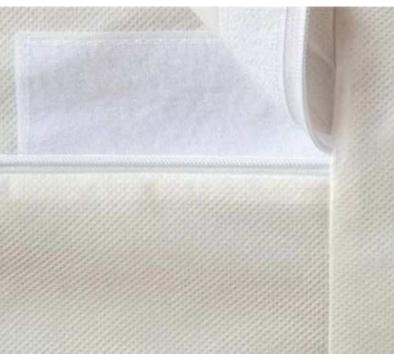

#### **Characteristics:**

Fabric: Non-woven fabric 80gsm

Color: White or Custom

Notes: Zipper close in 3 sizes, 2 long side and 1 short side, With Velcro Flap closer.

Size: Twin/Full/Queen/King/Cal King