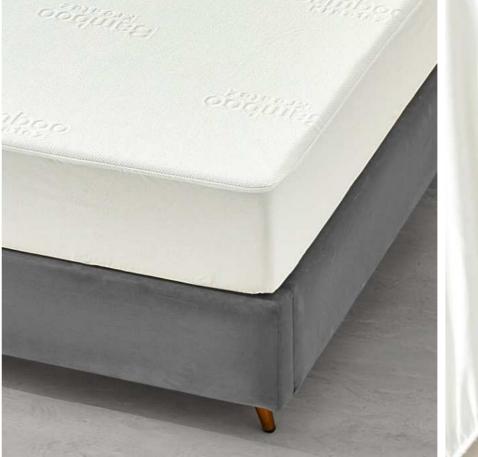

### Knitted Mattress Protector-1

#### **Characteristics:**

100% Polyester 100gsm knitted Fabric + 0.025mm TPU Waterproof

Mattress Protector (Five surface waterproof)

Color: White or Custom

Size:Twin/Full/Queen/King/Cal King

Support customization