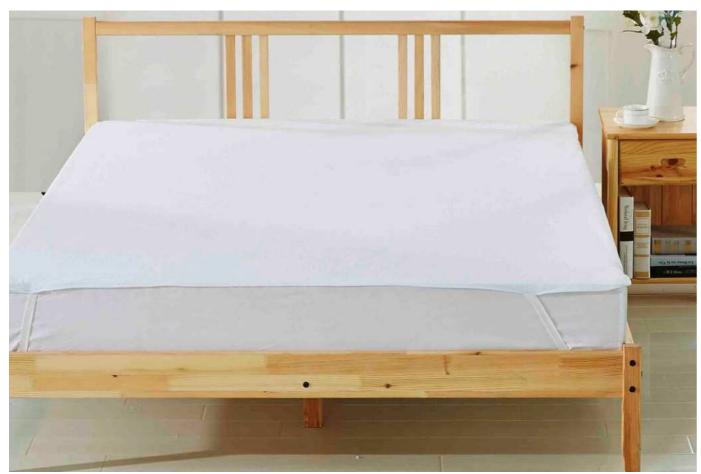

#### Quilted Mattress Protector-3

#### **Characteristics:**

TC50/50 Polyester and Cotton+200g filling+non-woven+

TPU & 100% Polyester 70GSM Knitted Skirt Fabric

Color: White or Custom

Size:Single/Double/King/Super King

Remarks: We also have Non-Waterproof Mattress Protector