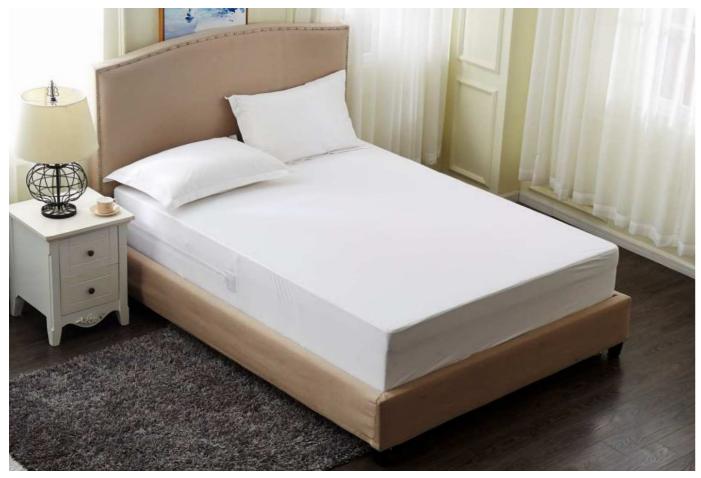

#### Quilted Mattress Protector-1

Quilted mattress protector made of 100% cotton terry and fitted fabric skirt. This mattress protector has wadding filling that gives it extra thickness, providing added comfor.

#### **Characteristics:**

100% Cotton 1CM Stripe with 9 oz Filling Color: White or Custom Size:Single/Double/King/Super King Notes:Elastic All Around.