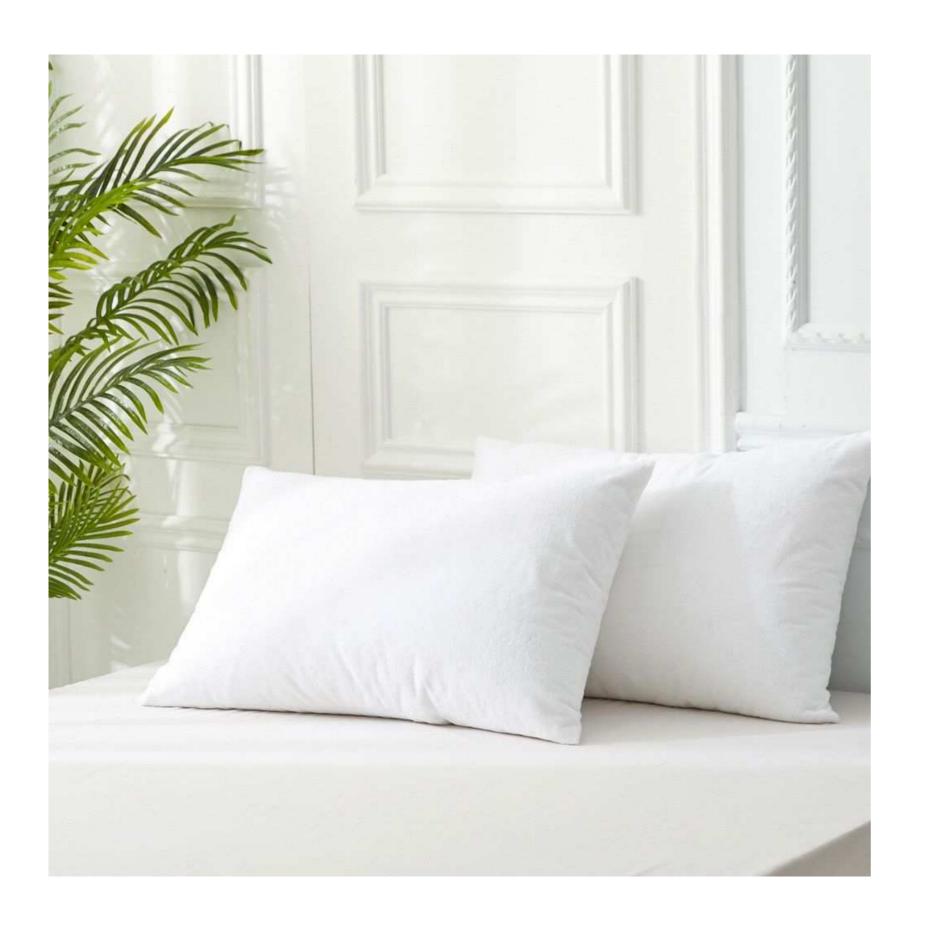

## Pillow Protector

#### **Characteristics:**

100% Cotton Polycotton(T50/C50,T40/C60,T20/C80)

Down-proof fabric

Color: White or as your requirement

Size: Single, Twin, Full, Queen, King USA size, UK size or as Customers Request