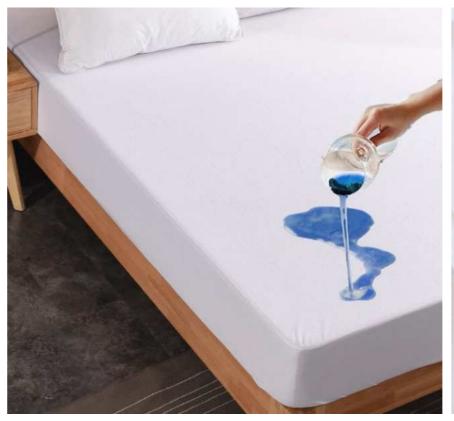

#### Quilted Mattress Protector-1

Quilted mattress protector made of 100% cotton terry and fitted fabric skirt. This mattress protector has wadding filling that gives it extra thickness, providing added comfor.

#### **Characteristics:**

100% Cotton 1CM Stripe with 9 oz Filling Color: White or Custom Size:Single/Double/King/Super King Notes:Elastic All Around.