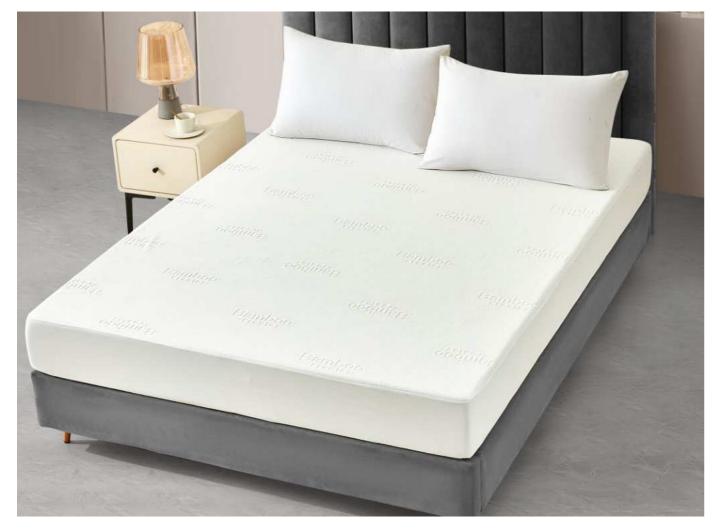

### Knitted Mattress Protector-1

#### **Characteristics:**

100% Polyester 100gsm knitted Fabric + 0.025mm TPU Waterproof

Mattress Protector (Five surface waterproof)

Color: White or Custom

Size:Twin/Full/Queen/King/Cal King

Support customization