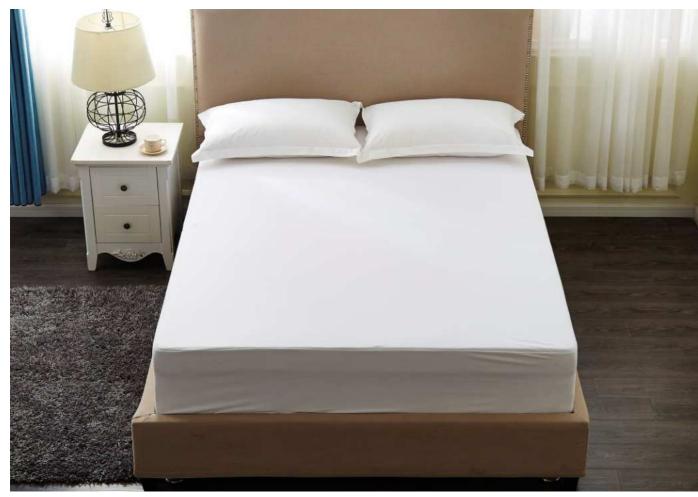

### Terry Mattress Protector-1

#### **Characteristics:**

100% Cotton 190GSM Terry Fabric +

0.025mm TPU & 100% Polyester 105GSM Knitted Skirt Fabric

Color: White or Custom

Size:Twin/Full/Queen/King/Cal King

Notes:Elastic All Around

We also have other gram weight fabrics, such as 220GSM,160GSM, etc