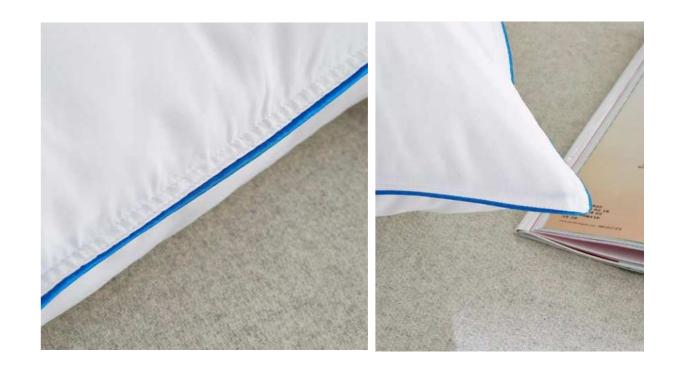

# Terry Pillow Protector

### **Characteristics:**

100% Cotton 190GSM Terry Fabric + 0.025mm TPU

Waterproof Pillow Protector

Notes: With Zipper

Size:20\*26"/20\*30"/20\*36"