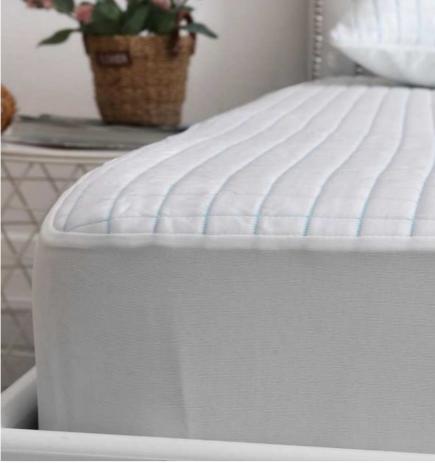

#### Quilted Mattress Protector-1

Quilted mattress protector made of 100% cotton terry and fitted fabric skirt. This mattress protector has wadding filling that gives it extra thickness, providing added comfor.

#### **Characteristics:**

100% Cotton 1CM Stripe with 9 oz Filling Color: White or Custom Size:Single/Double/King/Super King Notes:Elastic All Around.