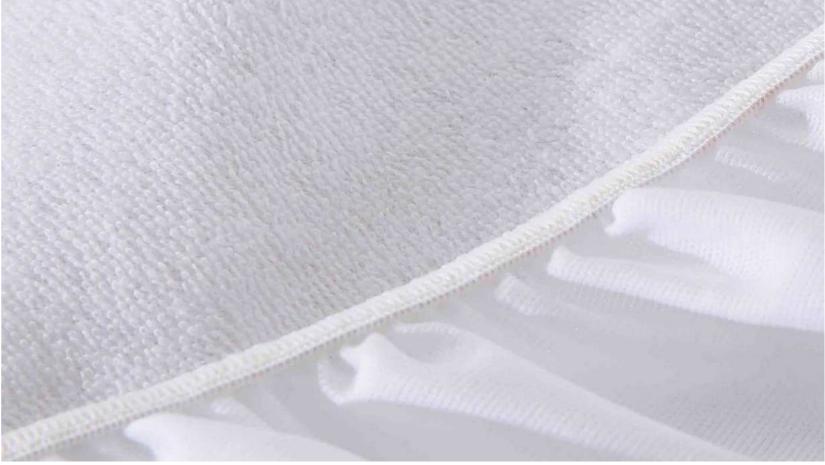

#### Quilted Mattress Protector-1

Quilted mattress protector made of 100% cotton terry and fitted fabric skirt. This mattress protector has wadding filling that gives it extra thickness, providing added comfor.

#### **Characteristics:**

100% Cotton 1CM Stripe with 9 oz Filling Color: White or Custom Size:Single/Double/King/Super King Notes:Elastic All Around.