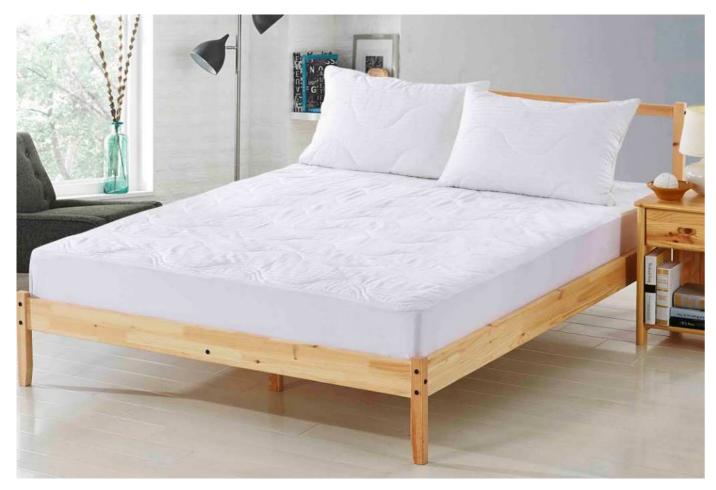

#### Quilted Mattress Protector-1

Quilted mattress protector made of 100% cotton terry and fitted fabric skirt. This mattress protector has wadding filling that gives it extra thickness, providing added comfor.

#### **Characteristics:**

100% Cotton 1CM Stripe with 9 oz Filling Color: White or Custom Size:Single/Double/King/Super King Notes:Elastic All Around.