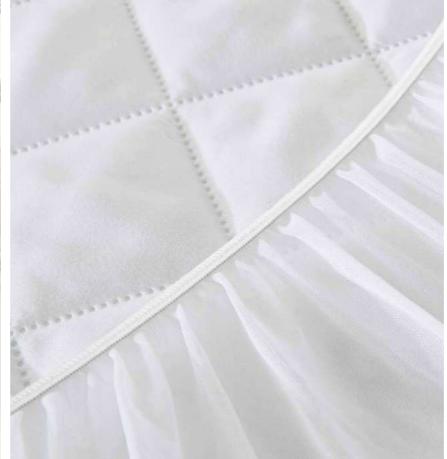

#### Quilted Mattress Protector-1

Quilted mattress protector made of 100% cotton terry and fitted fabric skirt. This mattress protector has wadding filling that gives it extra thickness, providing added comfor.

#### **Characteristics:**

100% Cotton 1CM Stripe with 9 oz Filling Color: White or Custom Size:Single/Double/King/Super King Notes:Elastic All Around.