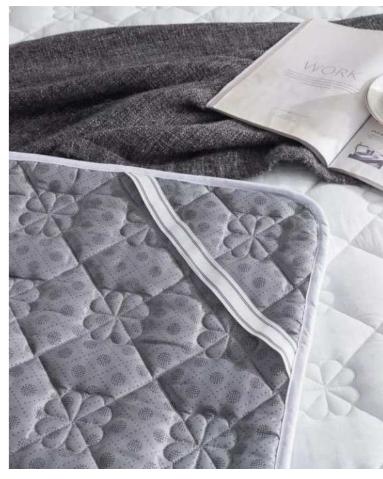

#### Quilted Mattress Protector-1

Quilted mattress protector made of 100% cotton terry and fitted fabric skirt. This mattress protector has wadding filling that gives it extra thickness, providing added comfor.

#### **Characteristics:**

100% Cotton 1CM Stripe with 9 oz Filling Color: White or Custom Size:Single/Double/King/Super King Notes:Elastic All Around.