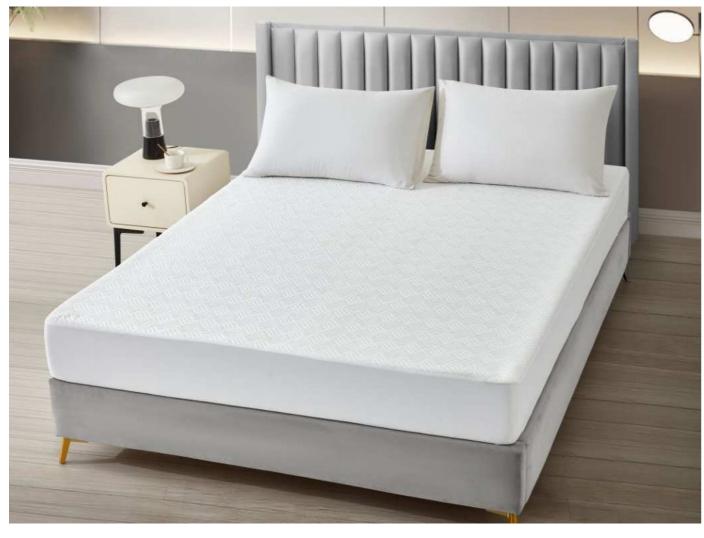

#### Quilted Mattress Protector-1

Quilted mattress protector made of 100% cotton terry and fitted fabric skirt. This mattress protector has wadding filling that gives it extra thickness, providing added comfor.

#### **Characteristics:**

100% Cotton 1CM Stripe with 9 oz Filling Color: White or Custom Size:Single/Double/King/Super King Notes:Elastic All Around.