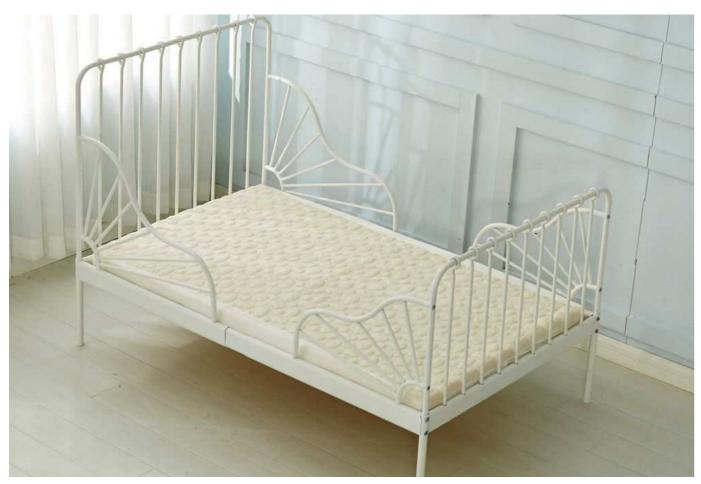

### Mattress Topper

#### **Characteristics:**

Top And Bottom Fabric: 100% Cotton Down Proof T233

Filling: 3D Polyester 800 GSM

Color: White or Custom

Notes: 4 Elastic Bands At Corners Or Fitted Sheet Style

Size: Twin/Full/Queen/King/Cal King