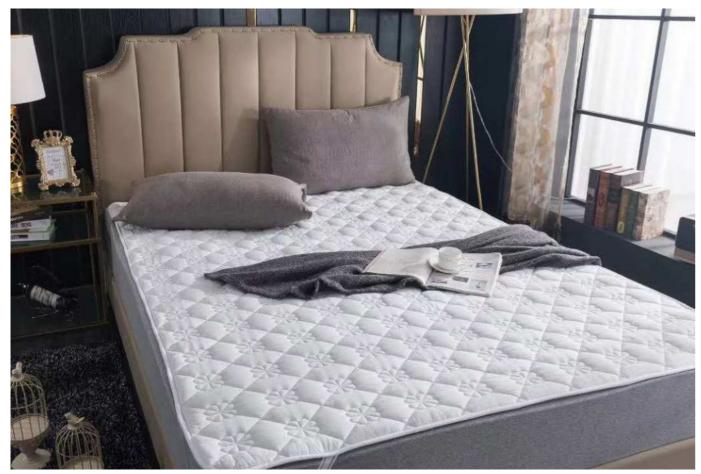

#### Quilt Mattress Pad

#### **Characteristics:**

75GSM Percale + 60GSM Filling +50GSM Non-woven Quilt Mattress Pad

Color: White or Custom

Notes: 4 Elastic Bands At Corners Or Fitted Sheet Style

Single/single special/Double/King