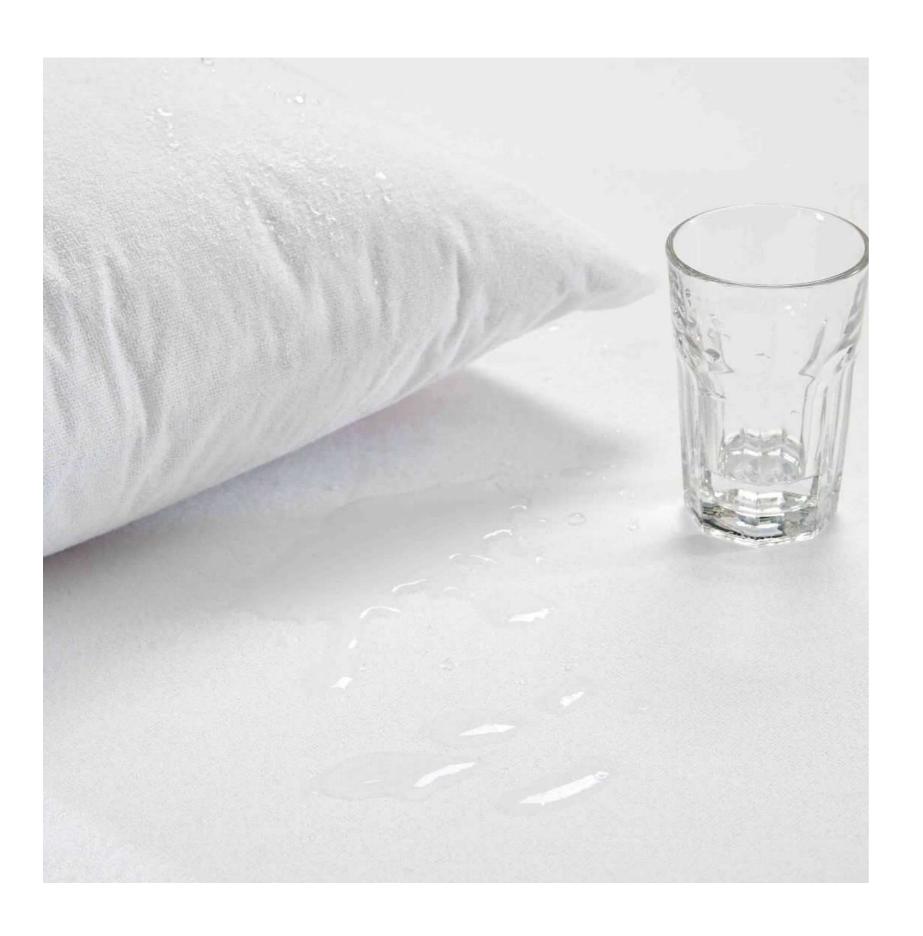

#### Quilted Mattress Protector-1

Quilted mattress protector made of 100% cotton terry and fitted fabric skirt. This mattress protector has wadding filling that gives it extra thickness, providing added comfor.

#### **Characteristics:**

100% Cotton 1CM Stripe with 9 oz Filling Color: White or Custom Size:Single/Double/King/Super King Notes:Elastic All Around.