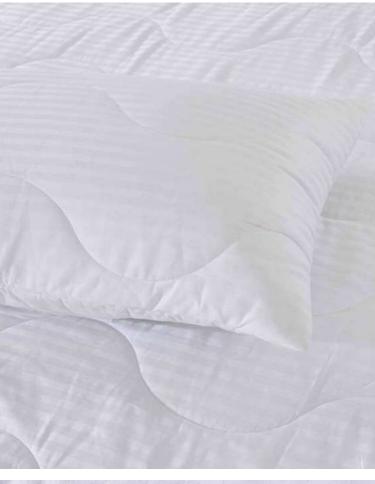

#### Quilted Mattress Protector-1

Quilted mattress protector made of 100% cotton terry and fitted fabric skirt. This mattress protector has wadding filling that gives it extra thickness, providing added comfor.

#### **Characteristics:**

100% Cotton 1CM Stripe with 9 oz Filling Color: White or Custom Size:Single/Double/King/Super King Notes:Elastic All Around.