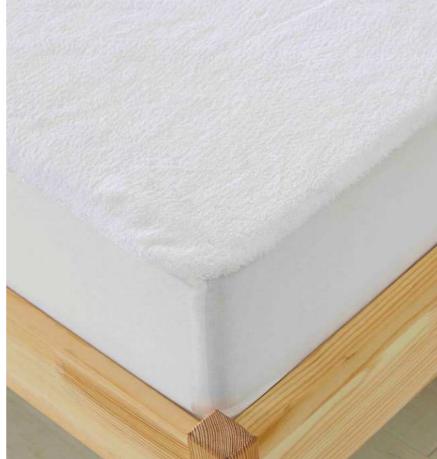

### Terry Mattress Protector-1

#### **Characteristics:**

100% Cotton 190GSM Terry Fabric +

0.025mm TPU & 100% Polyester 105GSM Knitted Skirt Fabric

Color: White or Custom

Size:Twin/Full/Queen/King/Cal King

Notes:Elastic All Around

We also have other gram weight fabrics, such as 220GSM,160GSM, etc