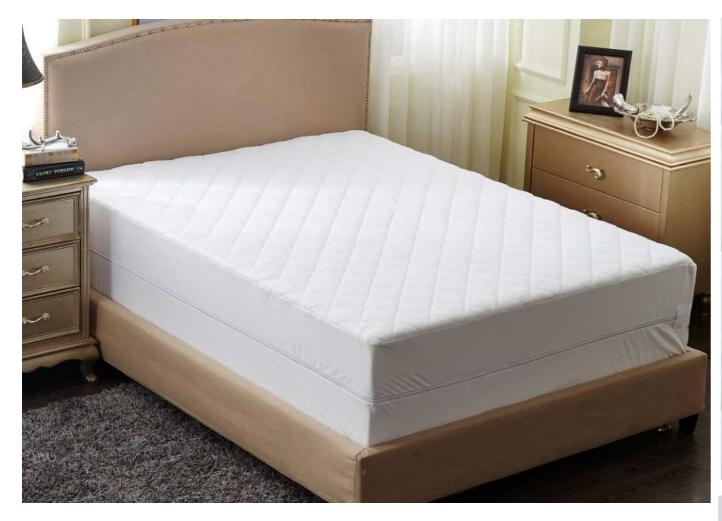

#### Quilted Mattress Protector-1

Quilted mattress protector made of 100% cotton terry and fitted fabric skirt. This mattress protector has wadding filling that gives it extra thickness, providing added comfor.

#### **Characteristics:**

100% Cotton 1CM Stripe with 9 oz Filling Color: White or Custom Size:Single/Double/King/Super King Notes:Elastic All Around.