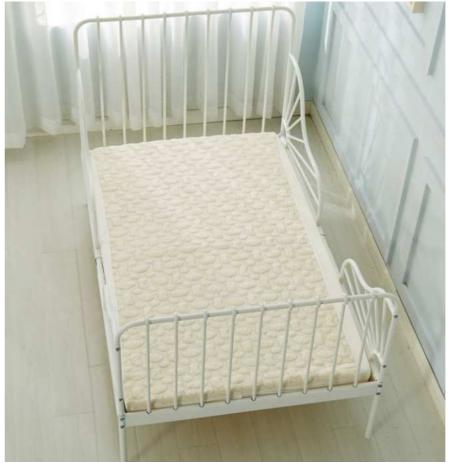

### Mattress Topper

#### **Characteristics:**

Top And Bottom Fabric: 100% Cotton Down Proof T233

Filling: 3D Polyester 800 GSM

Color: White or Custom

Notes: 4 Elastic Bands At Corners Or Fitted Sheet Style

Size: Twin/Full/Queen/King/Cal King