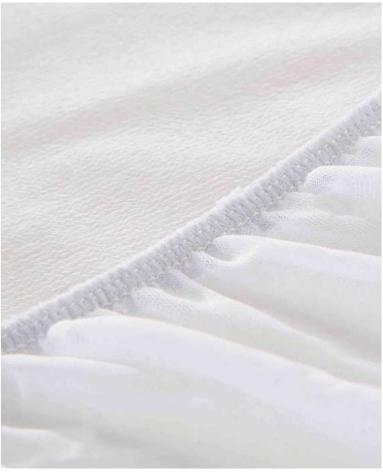

### Terry Mattress Protector-1

#### **Characteristics:**

100% Cotton 190GSM Terry Fabric +

0.025mm TPU & 100% Polyester 105GSM Knitted Skirt Fabric

Color: White or Custom

Size:Twin/Full/Queen/King/Cal King

Notes:Elastic All Around

We also have other gram weight fabrics, such as 220GSM,160GSM, etc