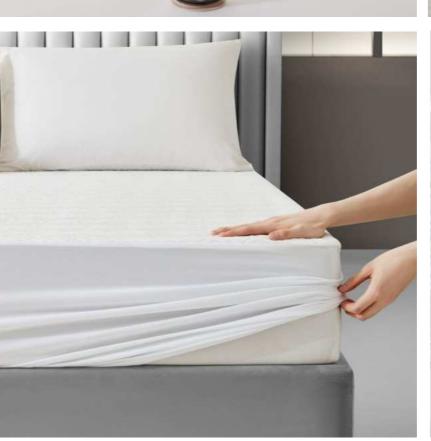

#### **Characteristics:**

100% Cotton 1CM Stripe with 9 oz Filling Color: White or Custom Size:Single/Double/King/Super King Notes:Elastic All Around.