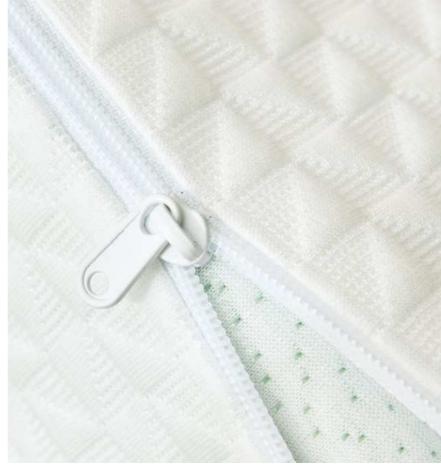

#### Micro Plush Waterproof Mattress Encasement

#### **Characteristics:**

Fabric: 100% Polyester 145gsm knitted small terry + 40gsm TPU

Color: White or Custom

Note: 1.Zipper close in 3 sizes, 2 long side and 1 short side.

2. With Velcro Flap closer.

Size: Twin/Twin XL/Full/Queen/King/Cking