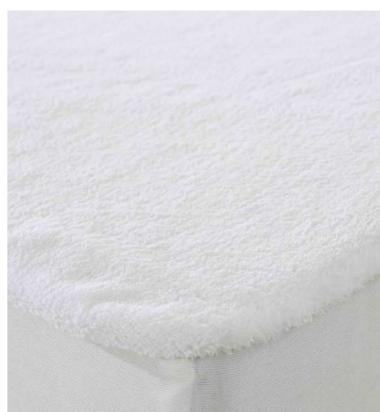

#### Quilted Mattress Protector-1

Quilted mattress protector made of 100% cotton terry and fitted fabric skirt. This mattress protector has wadding filling that gives it extra thickness, providing added comfor.

#### **Characteristics:**

100% Cotton 1CM Stripe with 9 oz Filling Color: White or Custom Size:Single/Double/King/Super King Notes:Elastic All Around.