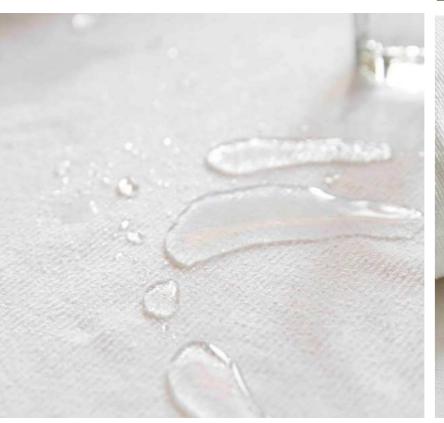

### Terry Mattress Protector-1

#### **Characteristics:**

100% Cotton 190GSM Terry Fabric +

0.025mm TPU & 100% Polyester 105GSM Knitted Skirt Fabric

Color: White or Custom

Size:Twin/Full/Queen/King/Cal King

Notes:Elastic All Around

We also have other gram weight fabrics, such as 220GSM,160GSM, etc