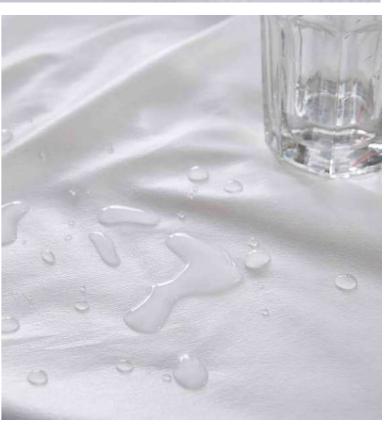

#### **Characteristics:**

TC50/50 Polyester and Cotton+200g filling+non-woven+

TPU & 100% Polyester 70GSM Knitted Skirt Fabric

Color: White or Custom

Size:Single/Double/King/Super King

Remarks: We also have Non-Waterproof Mattress Protector

#### **Characteristics:**

100% Cotton 190GSM Terry Fabric +

0.025mm TPU & 100% Polyester 105GSM Knitted Skirt Fabric

Color: White or Custom

Size:Twin/Full/Queen/King/Cal King

Notes:Elastic All Around

We also have other gram weight fabrics, such as 220GSM,160GSM, etc

#### **Characteristics:**

100% Polyester 95GSM Terry + 0.025mm TPU Waterproof Mattress

Protector & 65GSM knitted Skirt

Color: White or Custom

Size:Twin/Full/Queen/King/Cal King

Notes:Elastic All Around

Remarks: We also have other gram weight fabrics, such as 130GSM, etc

#### **Characteristics:**

100% Polyester 100gsm knitted Fabric + 0.025mm TPU Waterproof

Mattress Protector (Five surface waterproof)

Color: White or Custom

Size:Twin/Full/Queen/King/Cal King

Support customization