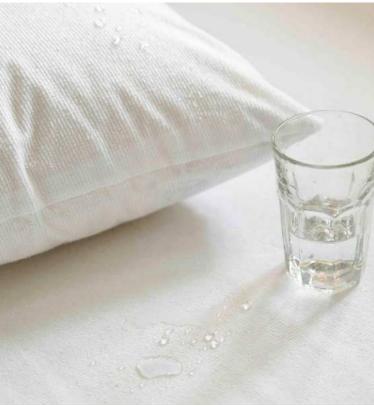

### Terry Mattress Protector-4

#### **Characteristics:**

TC50/50 130gsm Terry Fabric + 30gsm TPU Waterproof Mattress Protector & 100% Polyester130GSM knitted Skirt Fabric Color:White/Grey/Pink/Camel

Size:Twin/Full/Queen/King/Cal King