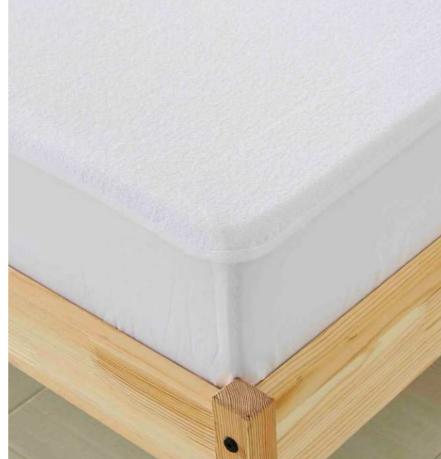

#### Quilted Mattress Protector-1

Quilted mattress protector made of 100% cotton terry and fitted fabric skirt. This mattress protector has wadding filling that gives it extra thickness, providing added comfor.

#### **Characteristics:**

100% Cotton 1CM Stripe with 9 oz Filling Color: White or Custom Size:Single/Double/King/Super King Notes:Elastic All Around.