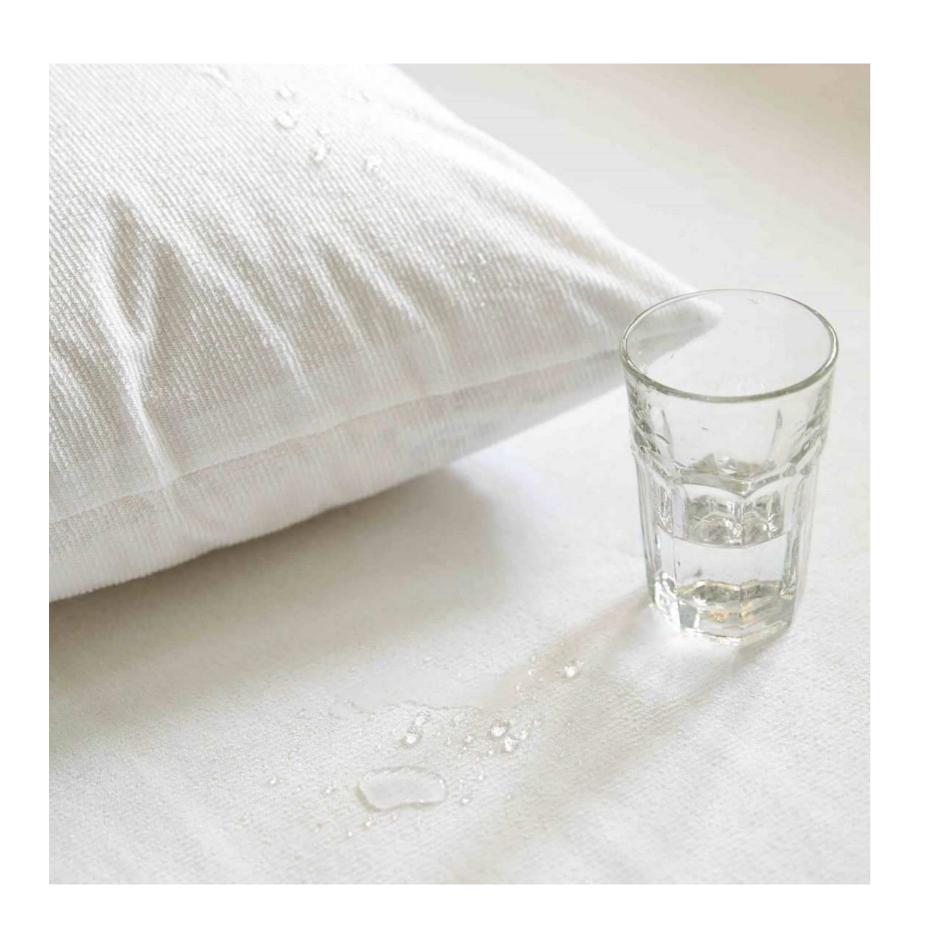

#### Quilted Mattress Protector-1

Quilted mattress protector made of 100% cotton terry and fitted fabric skirt. This mattress protector has wadding filling that gives it extra thickness, providing added comfor.

#### **Characteristics:**

100% Cotton 1CM Stripe with 9 oz Filling Color: White or Custom Size:Single/Double/King/Super King Notes:Elastic All Around.