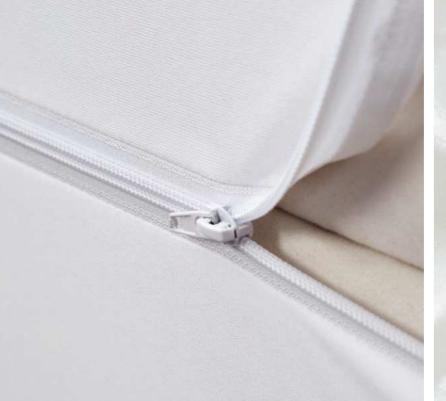

#### Micro Plush Waterproof Mattress Encasement

#### **Characteristics:**

Fabric: 100% Polyester 145gsm knitted small terry + 40gsm TPU

Color: White or Custom

Note: 1.Zipper close in 3 sizes, 2 long side and 1 short side.

2. With Velcro Flap closer.

Size: Twin/Twin XL/Full/Queen/King/Cking

Remarks: Mattress cover with zipper sixsided cover