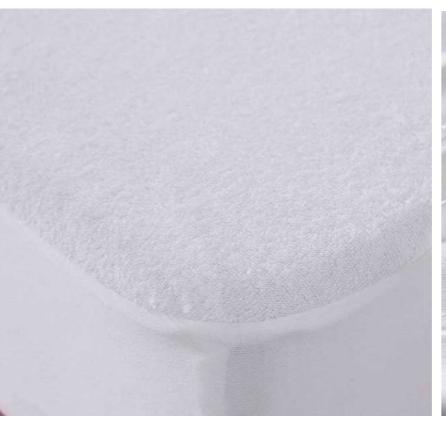

#### Quilted Mattress Protector-1

Quilted mattress protector made of 100% cotton terry and fitted fabric skirt. This mattress protector has wadding filling that gives it extra thickness, providing added comfor.

#### **Characteristics:**

100% Cotton 1CM Stripe with 9 oz Filling Color: White or Custom Size:Single/Double/King/Super King Notes:Elastic All Around.