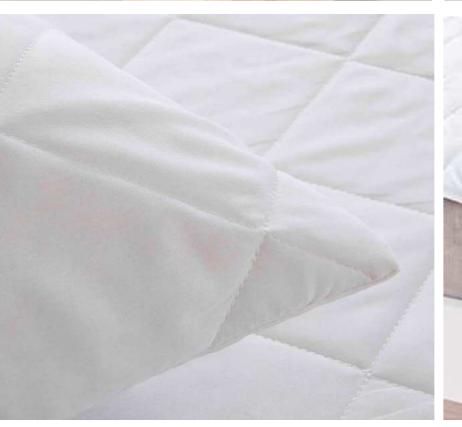

#### Quilted Mattress Protector-1

Quilted mattress protector made of 100% cotton terry and fitted fabric skirt. This mattress protector has wadding filling that gives it extra thickness, providing added comfor.

#### **Characteristics:**

100% Cotton 1CM Stripe with 9 oz Filling Color: White or Custom Size:Single/Double/King/Super King Notes:Elastic All Around.