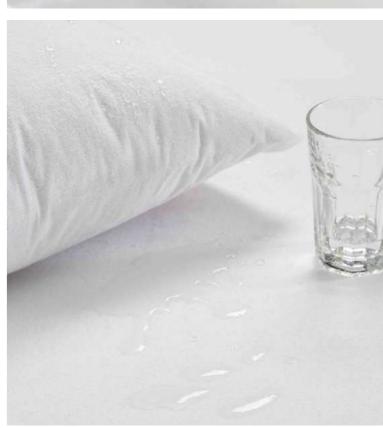

### Terry Mattress Protector-1

#### **Characteristics:**

100% Cotton 190GSM Terry Fabric +

0.025mm TPU & 100% Polyester 105GSM Knitted Skirt Fabric

Color: White or Custom

Size:Twin/Full/Queen/King/Cal King

Notes:Elastic All Around

We also have other gram weight fabrics, such as 220GSM,160GSM, etc