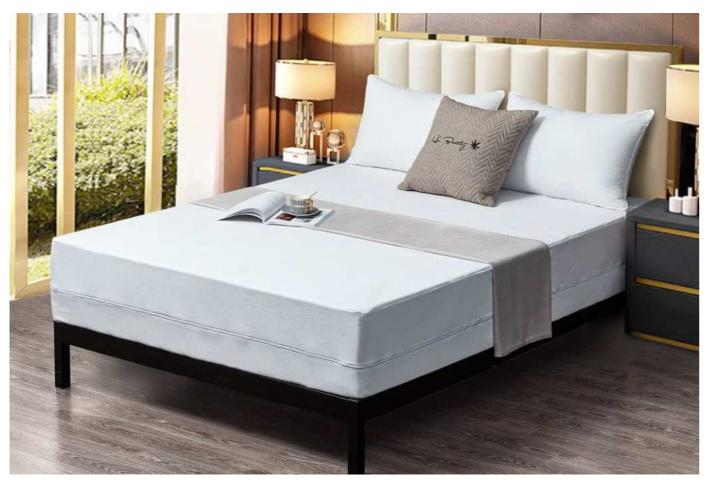

#### Quilted Mattress Protector-1

Quilted mattress protector made of 100% cotton terry and fitted fabric skirt. This mattress protector has wadding filling that gives it extra thickness, providing added comfor.

#### **Characteristics:**

100% Cotton 1CM Stripe with 9 oz Filling Color: White or Custom Size:Single/Double/King/Super King Notes:Elastic All Around.