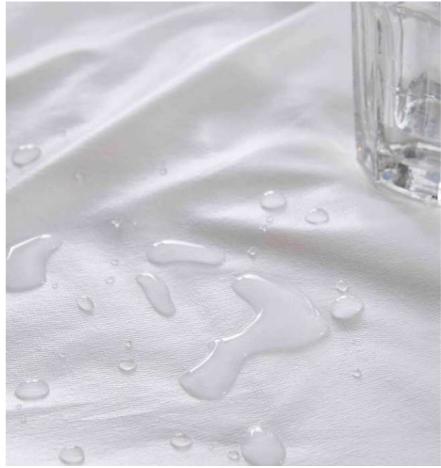

#### **Characteristics:**

TC50/50 Polyester and Cotton+200g filling+non-woven+

TPU & 100% Polyester 70GSM Knitted Skirt Fabric

Color: White or Custom

Size:Single/Double/King/Super King

Remarks: We also have Non-Waterproof Mattress Protector

#### **Characteristics:**

100% Cotton 190GSM Terry Fabric +

0.025mm TPU & 100% Polyester 105GSM Knitted Skirt Fabric

Color: White or Custom

Size:Twin/Full/Queen/King/Cal King

Notes:Elastic All Around

We also have other gram weight fabrics, such as 220GSM,160GSM, etc

#### **Characteristics:**

100% Polyester 95GSM Terry + 0.025mm TPU Waterproof Mattress

Protector & 65GSM knitted Skirt

Color: White or Custom

Size:Twin/Full/Queen/King/Cal King

Notes:Elastic All Around

Remarks: We also have other gram weight fabrics, such as 130GSM, etc

#### **Characteristics:**

100% Polyester 100gsm knitted Fabric + 0.025mm TPU Waterproof

Mattress Protector (Five surface waterproof)

Color: White or Custom

Size:Twin/Full/Queen/King/Cal King

Support customization