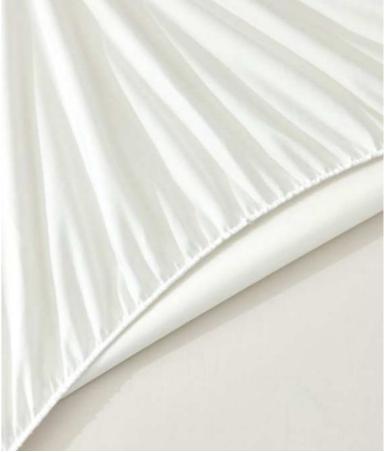

#### Quilted Mattress Protector-1

Quilted mattress protector made of 100% cotton terry and fitted fabric skirt. This mattress protector has wadding filling that gives it extra thickness, providing added comfor.

#### **Characteristics:**

100% Cotton 1CM Stripe with 9 oz Filling Color: White or Custom Size:Single/Double/King/Super King Notes:Elastic All Around.