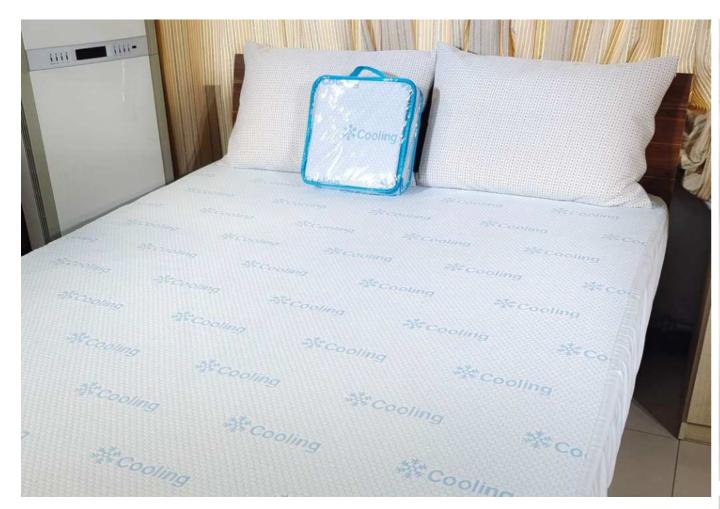

### Cooling Mattress Protector

#### **Characteristics:**

330GSM 44% PE (Polythene)54% polyester +TPU

Color: White or Custom

Size: Twin/Full/Queen/King/Cal King

Notes: Elastic All Around

Remarks: High strength, low density, good insulation, cool and breathable