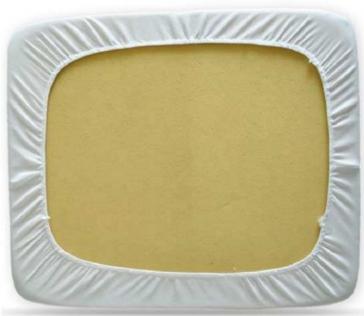

#### Quilted Mattress Protector-1

Quilted mattress protector made of 100% cotton terry and fitted fabric skirt. This mattress protector has wadding filling that gives it extra thickness, providing added comfor.

#### **Characteristics:**

100% Cotton 1CM Stripe with 9 oz Filling Color: White or Custom Size:Single/Double/King/Super King Notes:Elastic All Around.