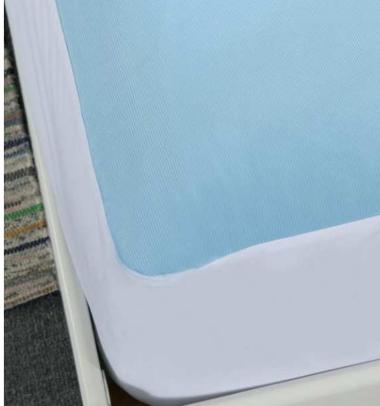

### Cooling Effection Waterproof Mattress Protector-2

#### **Characteristics:**

130GSM 100% Polyester Cooling Fabric + 0.025mmTPU & 130GSM Polyester Skirt Fabric Waterproof Mattress Protector

Color: Blue/10 colors available

Size: Twin/Full/Queen/King/Cal King

Notes: Elastic All Around