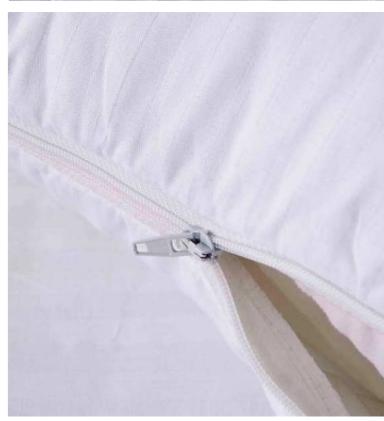

#### Micro Plush Waterproof Mattress Encasement

#### **Characteristics:**

Fabric: 100% Polyester 145gsm knitted small terry + 40gsm TPU

Color: White or Custom

Note: 1.Zipper close in 3 sizes, 2 long side and 1 short side.

2. With Velcro Flap closer.

Size: Twin/Twin XL/Full/Queen/King/Cking