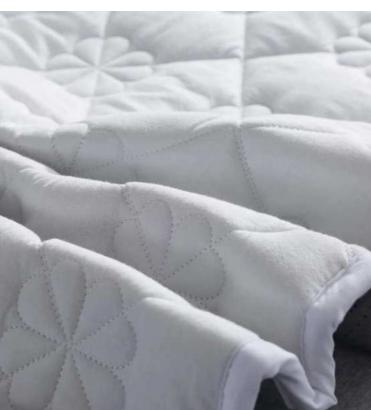

#### Quilted Mattress Protector-1

Quilted mattress protector made of 100% cotton terry and fitted fabric skirt. This mattress protector has wadding filling that gives it extra thickness, providing added comfor.

#### **Characteristics:**

100% Cotton 1CM Stripe with 9 oz Filling Color: White or Custom Size:Single/Double/King/Super King Notes:Elastic All Around.