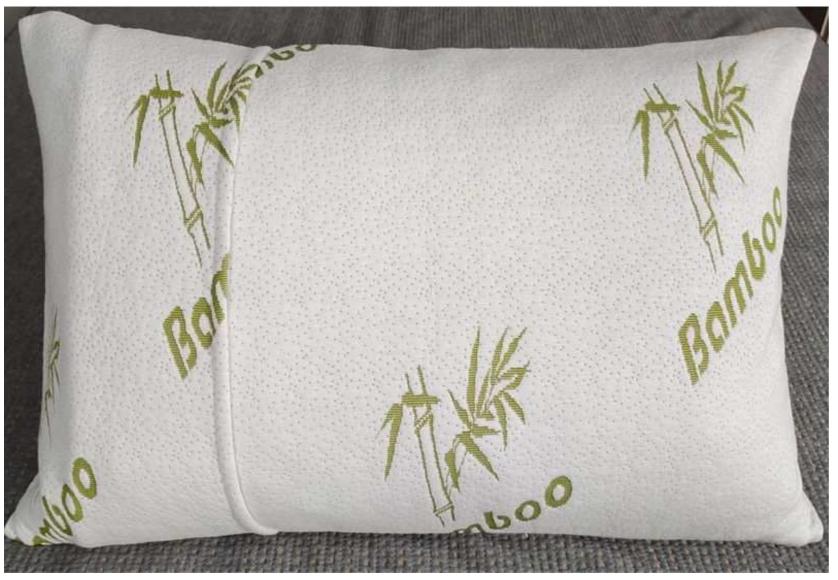

## Bamboo Pillow Protector

### **Characteristics:**

100%Bamboo Jacquard fabric, hidden zipper style, Corded edge

Color: White

Notes: With Flap Size:30\*25\*42cm