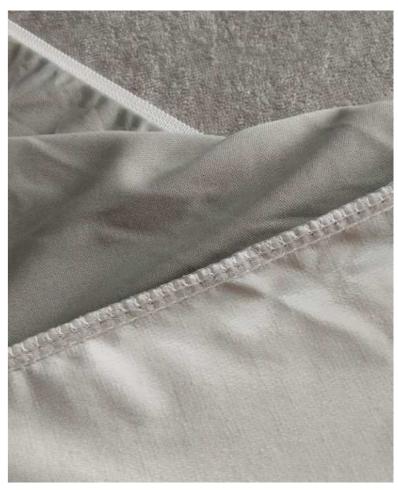

### Quilted Mattress Protector-2

#### **Characteristics:**

100% Polyester 70GSM Microfiber + 70GSM Filling

+ 40GSM Non-woven & 100% Polyester 70GSM Knitted Skirt Fabric

Color: White or Custom

Size:Single/Double/King/Super King

Notes:Elastic All Around.