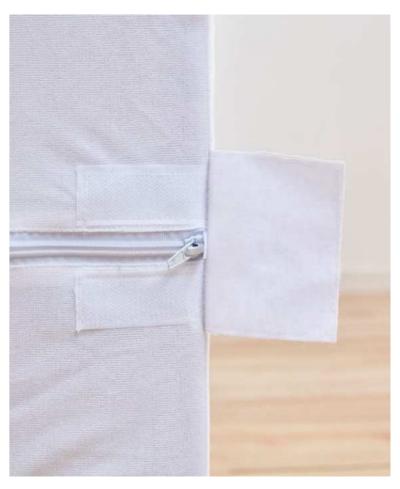

#### Micro Plush Waterproof Mattress Encasement

#### **Characteristics:**

Fabric: 100% Polyester 145gsm knitted small terry + 40gsm TPU

Color: White or Custom

Note: 1.Zipper close in 3 sizes, 2 long side and 1 short side.

2. With Velcro Flap closer.

Size: Twin/Twin XL/Full/Queen/King/Cking

Remarks: Mattress cover with zipper sixsided cover