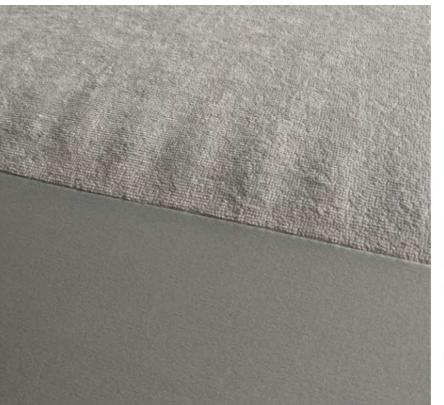

#### Quilted Mattress Protector-3

#### **Characteristics:**

TC50/50 Polyester and Cotton+200g filling+non-woven+

TPU & 100% Polyester 70GSM Knitted Skirt Fabric

Color: White or Custom

Size:Single/Double/King/Super King

Remarks: We also have Non-Waterproof Mattress Protector